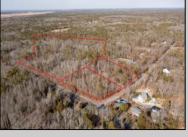

## **COMMENTS**

\*\*BUILDER/DEVELOPER SPECIAL!\*\* Discover your slice of paradise in Egg Harbor Township with this stunning land for sale totaling over 17 acres- offering a new conditionally approved 3-lot subdivision, set amidst serene woodlands and bordered by a tranquil river with water access and a marina. With DEP approval secured and final subdivision approval pending on March 1st, this property offers endless opportunities for your dream home compound or family sanctuary. The hard work is done for you, and the ideas are endless with what you can do here.