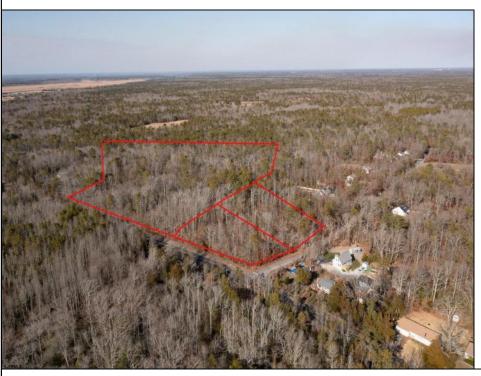

## **COMMENTS**

\*\*BUILDER/DEVELOPER SPECIAL!\*\* Discover your slice of paradise in Egg Harbor Township with this stunning land for sale totaling over 17 acres- offering a new conditionally approved 3-lot subdivision, set amidst serene woodlands and bordered by a tranquil river with water access and a marina. With DEP approval secured and final subdivision approval pending on March 1st, this property offers endless opportunities for your dream home compound or family sanctuary. The hard work is done for you, and the ideas are endless with what you can do here.