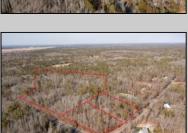

## **COMMENTS**

\*\*BUILDER/DEVELOPER SPECIAL!\*\* Discover your slice of paradise in Egg Harbor Township with this stunning land for sale totaling over 17 acres- offering a new conditionally approved 3-lot subdivision, set amidst serene woodlands and bordered by a tranquil river with water access and a marina. With DEP approval secured and final subdivision approval pending on March 1st, this property offers endless opportunities for your dream home compound or family sanctuary. The hard work is done for you, and the ideas are endless with what you can do here.