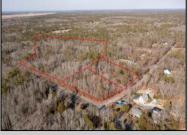

## **COMMENTS**

\*\*BUILDER/DEVELOPER SPECIAL!\*\* Discover your slice of paradise in Egg Harbor Township with this stunning land for sale totaling over 17 acres- offering a new conditionally approved 3-lot subdivision, set amidst serene woodlands and bordered by a tranquil river with water access and a marina. With DEP approval secured and final subdivision approval pending on March 1st, this property offers endless opportunities for your dream home compound or family sanctuary. The hard work is done for you, and the ideas are endless with what you can do here.