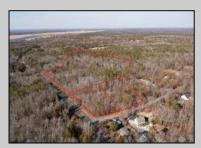

## **COMMENTS**

\*\*BUILDER/DEVELOPER SPECIAL!\*\* Discover your slice of paradise in Egg Harbor Township with this stunning land for sale totaling over 17 acres- offering a new conditionally approved 3-lot subdivision, set amidst serene woodlands and bordered by a tranquil river with water access and a marina. With DEP approval secured and final subdivision approval pending on March 1st, this property offers endless opportunities for your dream home compound or family sanctuary. The hard work is done for you, and the ideas are endless with what you can do here.