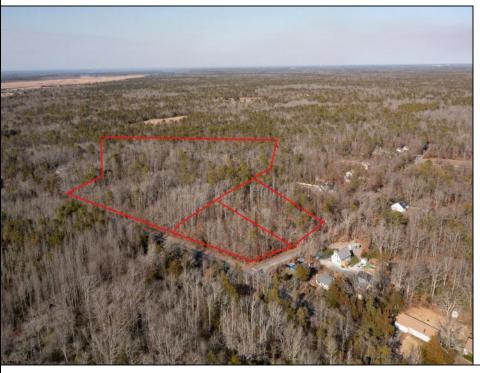

## **COMMENTS**

\*\*BUILDER/DEVELOPER SPECIAL!\*\* Discover your slice of paradise in Egg Harbor Township with this stunning land for sale totaling over 17 acres- offering a new conditionally approved 3-lot subdivision, set amidst serene woodlands and bordered by a tranquil river with water access and a marina. With DEP approval secured and final subdivision approval pending on March 1st, this property offers endless opportunities for your dream home compound or family sanctuary. The hard work is done for you, and the ideas are endless with what you can do here.