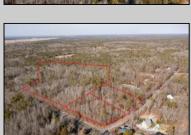

## **COMMENTS**

\*\*BUILDER/DEVELOPER SPECIAL!\*\* Discover your slice of paradise in Egg Harbor Township with this stunning land for sale totaling over 17 acres- offering a new conditionally approved 3-lot subdivision, set amidst serene woodlands and bordered by a tranquil river with water access and a marina. With DEP approval secured and final subdivision approval pending on March 1st, this property offers endless opportunities for your dream home compound or family sanctuary. The hard work is done for you, and the ideas are endless with what you can do here.