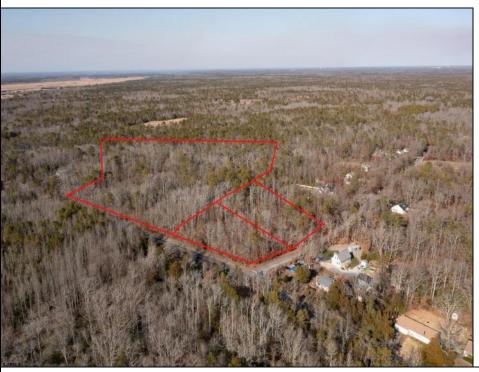

## **COMMENTS**

\*\*BUILDER/DEVELOPER SPECIAL!\*\* Discover your slice of paradise in Egg Harbor Township with this stunning land for sale totaling over 17 acres- offering a new conditionally approved 3-lot subdivision, set amidst serene woodlands and bordered by a tranquil river with water access and a marina. With DEP approval secured and final subdivision approval pending on March 1st, this property offers endless opportunities for your dream home compound or family sanctuary. The hard work is done for you, and the ideas are endless with what you can do here.