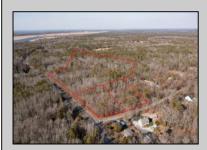

## **COMMENTS**

\*\*BUILDER/DEVELOPER SPECIAL!\*\* Discover your slice of paradise in Egg Harbor Township with this stunning land for sale totaling over 17 acres- offering a new conditionally approved 3-lot subdivision, set amidst serene woodlands and bordered by a tranquil river with water access and a marina. With DEP approval secured and final subdivision approval pending on March 1st, this property offers endless opportunities for your dream home compound or family sanctuary. The hard work is done for you, and the ideas are endless with what you can do here.