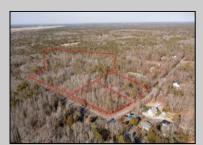

## COMMENTS

\*\*BUILDER/DEVELOPER SPECIAL!\*\* Discover your slice of paradise in Egg Harbor Township with this stunning land for sale totaling over 17 acres- offering a new conditionally approved 3-lot subdivision, set amidst serene woodlands and bordered by a tranquil river with water access and a marina. With DEP approval secured and final subdivision approval pending on March 1st, this property offers endless opportunities for your dream home compound or family sanctuary. The hard work is done for you, and the ideas are endless with what you can do here.