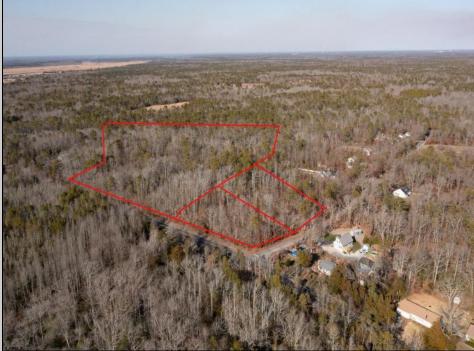

## COMMENTS

\*\*BUILDER/DEVELOPER SPECIAL!\*\* Discover your slice of paradise in Egg Harbor Township with this stunning land for sale totaling over 17 acres- offering a new conditionally approved 3-lot subdivision, set amidst serene woodlands and bordered by a tranquil river with water access and a marina. With DEP approval secured and final subdivision approval pending on March 1st, this property offers endless opportunities for your dream home compound or family sanctuary. The hard work is done for you, and the ideas are endless with what you can do here.