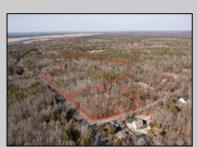

## COMMENTS

\*\*BUILDER/DEVELOPER SPECIAL!\*\* Discover your slice of paradise in Egg Harbor Township with this stunning land for sale totaling over 17 acres- offering a new conditionally approved 3-lot subdivision, set amidst serene woodlands and bordered by a tranquil river with water access and a marina. With DEP approval secured and final subdivision approval pending on March 1st, this property offers endless opportunities for your dream home compound or family sanctuary. The hard work is done for you, and the ideas are endless with what you can do here.