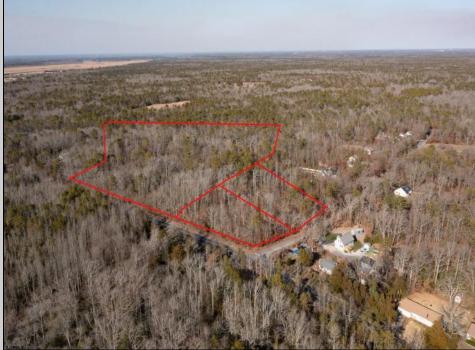

## COMMENTS

\*\*BUILDER/DEVELOPER SPECIAL!\*\* Discover your slice of paradise in Egg Harbor Township with this stunning land for sale totaling over 17 acres- offering a new conditionally approved 3-lot subdivision, set amidst serene woodlands and bordered by a tranquil river with water access and a marina. With DEP approval secured and final subdivision approval pending on March 1st, this property offers endless opportunities for your dream home compound or family sanctuary. The hard work is done for you, and the ideas are endless with what you can do here.

## **PROPERTY DETAILS**