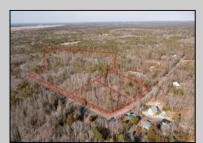

## COMMENTS

\*\*BUILDER/DEVELOPER SPECIAL!\*\* Discover your slice of paradise in Egg Harbor Township with this stunning land for sale totaling over 17 acres- offering a new conditionally approved 3-lot subdivision, set amidst serene woodlands and bordered by a tranquil river with water access and a marina. With DEP approval secured and final subdivision approval pending on March 1st, this property offers endless opportunities for your dream home compound or family sanctuary. The hard work is done for you, and the ideas are endless with what you can do here.