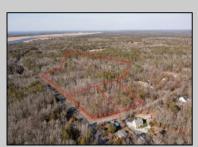

## COMMENTS

\*\*BUILDER/DEVELOPER SPECIAL!\*\* Discover your slice of paradise in Egg Harbor Township with this stunning land for sale totaling over 17 acres- offering a new conditionally approved 3-lot subdivision, set amidst serene woodlands and bordered by a tranquil river with water access and a marina. With DEP approval secured and final subdivision approval pending on March 1st, this property offers endless opportunities for your dream home compound or family sanctuary. The hard work is done for you, and the ideas are endless with what you can do here.