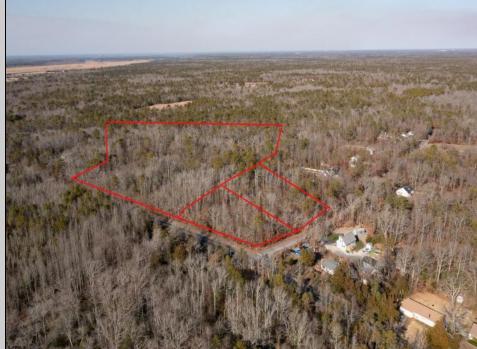

## COMMENTS

\*\*BUILDER/DEVELOPER SPECIAL!\*\* Discover your slice of paradise in Egg Harbor Township with this stunning land for sale totaling over 17 acres- offering a new conditionally approved 3-lot subdivision, set amidst serene woodlands and bordered by a tranquil river with water access and a marina. With DEP approval secured and final subdivision approval pending on March 1st, this property offers endless opportunities for your dream home compound or family sanctuary. The hard work is done for you, and the ideas are endless with what you can do here.