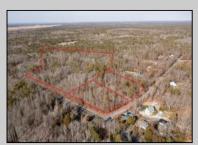

## COMMENTS

\*\*BUILDER/DEVELOPER SPECIAL!\*\* Discover your slice of paradise in Egg Harbor Township with this stunning land for sale totaling over 17 acres- offering a new conditionally approved 3-lot subdivision, set amidst serene woodlands and bordered by a tranquil river with water access and a marina. With DEP approval secured and final subdivision approval pending on March 1st, this property offers endless opportunities for your dream home compound or family sanctuary. The hard work is done for you, and the ideas are endless with what you can do here.