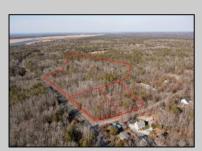

## COMMENTS

\*\*BUILDER/DEVELOPER SPECIAL!\*\* Discover your slice of paradise in Egg Harbor Township with this stunning land for sale totaling over 17 acres- offering a new conditionally approved 3-lot subdivision, set amidst serene woodlands and bordered by a tranquil river with water access and a marina. With DEP approval secured and final subdivision approval pending on March 1st, this property offers endless opportunities for your dream home compound or family sanctuary. The hard work is done for you, and the ideas are endless with what you can do here.