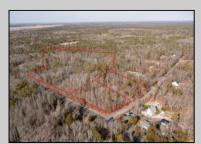

## COMMENTS

\*\*BUILDER/DEVELOPER SPECIALI\*\* Discover your slice of paradise in Egg Harbor Township with this stunning land for sale totaling over 17 acres- offering a new conditionally approved 3-lot subdivision, set amidst serene woodlands and bordered by a tranquil river with water access and a marina. With DEP approval secured and final subdivision approval pending on March 1st, this property offers endless opportunities for your dream home compound or family sanctuary. The hard work is done for you, and the ideas are endless with what you can do here. **PROPERTY DETAILS**