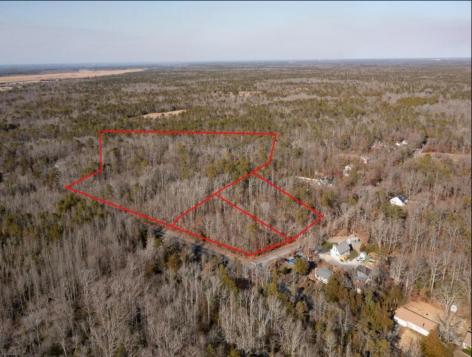

## COMMENTS

\*\*BUILDER/DEVELOPER SPECIALI\*\* Discover your slice of paradise in Egg Harbor Township with this stunning land for sale totaling over 17 acres- offering a new conditionally approved 3-lot subdivision, set amidst serene woodlands and bordered by a tranquil river with water access and a marina. With DEP approval secured and final subdivision approval pending on March 1st, this property offers endless opportunities for your dream home compound or family sanctuary. The hard work is done for you, and the ideas are endless with what you can do here. **PROPERTY DETAILS**