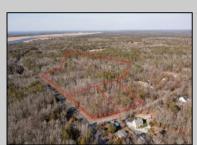

## COMMENTS

\*\*BUILDER/DEVELOPER SPECIALI\*\* Discover your slice of paradise in Egg Harbor Township with this stunning land for sale totaling over 17 acres- offering a new conditionally approved 3-lot subdivision, set amidst serene woodlands and bordered by a tranquil river with water access and a marina. With DEP approval secured and final subdivision approval pending on March 1st, this property offers endless opportunities for your dream home compound or family sanctuary. The hard work is done for you, and the ideas are endless with what you can do here. **PROPERTY DETAILS**