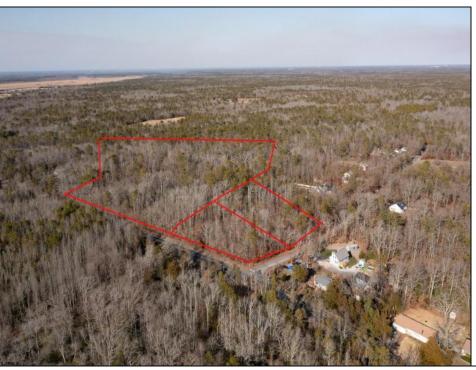

## **COMMENTS**

\*\*BUILDER/DEVELOPER SPECIAL!\*\* Discover your slice of paradise in Egg Harbor Township with this stunning land for sale totaling over 17 acres- offering a new conditionally approved 3-lot subdivision, set amidst serene woodlands and bordered by a tranquil river with water access and a marina. With DEP approval secured and final subdivision approval pending on March 1st, this property offers endless opportunities for your dream home compound or family sanctuary. The hard work is done for you, and the ideas are endless with what you can do here.