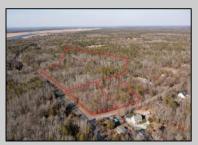

## **COMMENTS**

\*\*BUILDER/DEVELOPER SPECIAL!\*\* Discover your slice of paradise in Egg Harbor Township with this stunning land for sale totaling over 17 acres- offering a new conditionally approved 3-lot subdivision, set amidst serene woodlands and bordered by a tranquil river with water access and a marina. With DEP approval secured and final subdivision approval pending on March 1st, this property offers endless opportunities for your dream home compound or family sanctuary. The hard work is done for you, and the ideas are endless with what you can do here.