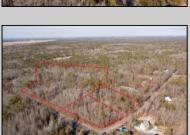

## **COMMENTS**

\*\*BUILDER/DEVELOPER SPECIAL!\*\* Discover your slice of paradise in Egg Harbor Township with this stunning land for sale totaling over 17 acres- offering a new conditionally approved 3-lot subdivision, set amidst serene woodlands and bordered by a tranquil river with water access and a marina. With DEP approval secured and final subdivision approval pending on March 1st, this property offers endless opportunities for your dream home compound or family sanctuary. The hard work is done for you, and the ideas are endless with what you can do here.