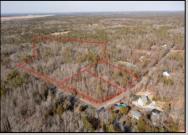

## **COMMENTS**

\*\*BUILDER/DEVELOPER SPECIAL!\*\* Discover your slice of paradise in Egg Harbor Township with this stunning land for sale totaling over 17 acres- offering a new conditionally approved 3-lot subdivision, set amidst serene woodlands and bordered by a tranquil river with water access and a marina. With DEP approval secured and final subdivision approval pending on March 1st, this property offers endless opportunities for your dream home compound or family sanctuary. The hard work is done for you, and the ideas are endless with what you can do here.