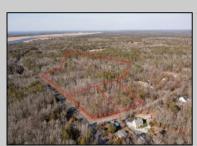

## COMMENTS

\*\*BUILDER/DEVELOPER SPECIAL!\*\* Discover your slice of paradise in Egg Harbor Township with this stunning land for sale totaling over 17 acres- offering a new conditionally approved 3-lot subdivision, set amidst serene woodlands and bordered by a tranquil river with water access and a marina. With DEP approval secured and final subdivision approval pending on March 1st, this property offers endless opportunities for your dream home compound or family sanctuary. The hard work is done for you, and the ideas are endless with what you can do here. **PROPERTY DETAILS**