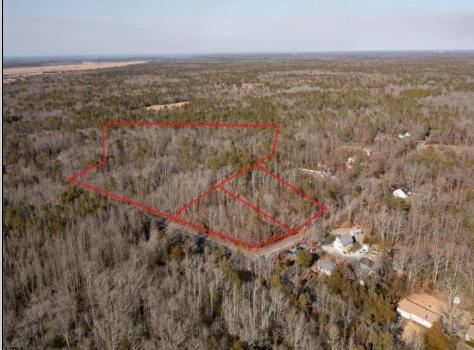

## COMMENTS

\*\*BUILDER/DEVELOPER SPECIAL!\*\* Discover your slice of paradise in Egg Harbor Township with this stunning land for sale totaling over 17 acres- offering a new conditionally approved 3-lot subdivision, set amidst serene woodlands and bordered by a tranquil river with water access and a marina. With DEP approval secured and final subdivision approval pending on March 1st, this property offers endless opportunities for your dream home compound or family sanctuary. The hard work is done for you, and the ideas are endless with what you can do here. **PROPERTY DETAILS**