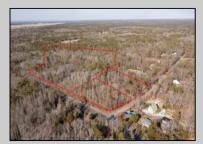

## COMMENTS

\*\*BUILDER/DEVELOPER SPECIAL!\*\* Discover your slice of paradise in Egg Harbor Township with this stunning land for sale totaling over 17 acres- offering a new conditionally approved 3-lot subdivision, set amidst serene woodlands and bordered by a tranquil river with water access and a marina. With DEP approval secured and final subdivision approval pending on March 1st, this property offers endless opportunities for your dream home compound or family sanctuary. The hard work is done for you, and the ideas are endless with what you can do here. **PROPERTY DETAILS**