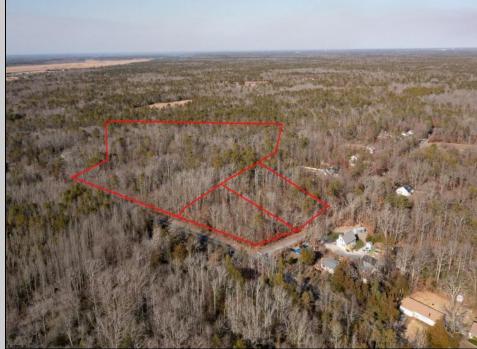

## COMMENTS

\*\*BUILDER/DEVELOPER SPECIAL!\*\* Discover your slice of paradise in Egg Harbor Township with this stunning land for sale totaling over 17 acres- offering a new conditionally approved 3-lot subdivision, set amidst serene woodlands and bordered by a tranquil river with water access and a marina. With DEP approval secured and final subdivision approval pending on March 1st, this property offers endless opportunities for your dream home compound or family sanctuary. The hard work is done for you, and the ideas are endless with what you can do here.

## **PROPERTY DETAILS**