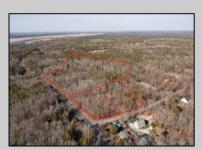

## COMMENTS

\*\*BUILDER/DEVELOPER SPECIAL!\*\* Discover your slice of paradise in Egg Harbor Township with this stunning land for sale totaling over 17 acres- offering a new conditionally approved 3-lot subdivision, set amidst serene woodlands and bordered by a tranquil river with water access and a marina. With DEP approval secured and final subdivision approval pending on March 1st, this property offers endless opportunities for your dream home compound or family sanctuary. The hard work is done for you, and the ideas are endless with what you can do here.

## **PROPERTY DETAILS**