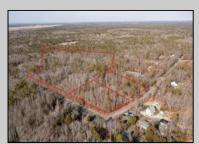

## COMMENTS

\*\*BUILDER/DEVELOPER SPECIAL!\*\* Discover your slice of paradise in Egg Harbor Township with this stunning land for sale totaling over 17 acres- offering a new conditionally approved 3-lot subdivision, set amidst serene woodlands and bordered by a tranquil river with water access and a marina. With DEP approval secured and final subdivision approval pending on March 1st, this property offers endless opportunities for your dream home compound or family sanctuary. The hard work is done for you, and the ideas are endless with what you can do here.

## **PROPERTY DETAILS**