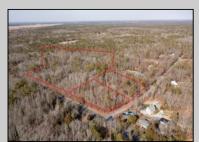

## COMMENTS

\*\*BUILDER/DEVELOPER SPECIAL!\*\* Discover your slice of paradise in Egg Harbor Township with this stunning land for sale totaling over 17 acres- offering a new conditionally approved 3-lot subdivision, set amidst serene woodlands and bordered by a tranquil river with water access and a marina. With DEP approval secured and final subdivision approval pending on March 1st, this property offers endless opportunities for your dream home compound or family sanctuary. The hard work is done for you, and the ideas are endless with what you can do here.