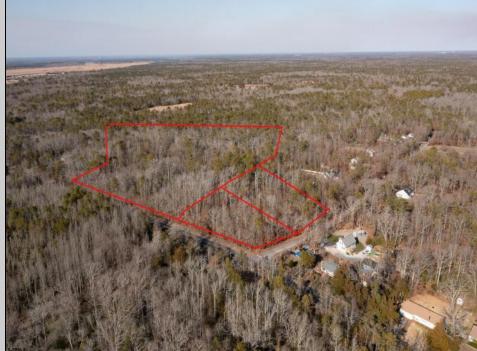

## COMMENTS

\*\*BUILDER/DEVELOPER SPECIAL!\*\* Discover your slice of paradise in Egg Harbor Township with this stunning land for sale totaling over 17 acres- offering a new conditionally approved 3-lot subdivision, set amidst serene woodlands and bordered by a tranquil river with water access and a marina. With DEP approval secured and final subdivision approval pending on March 1st, this property offers endless opportunities for your dream home compound or family sanctuary. The hard work is done for you, and the ideas are endless with what you can do here.