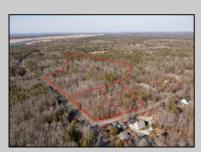

## COMMENTS

\*\*BUILDER/DEVELOPER SPECIAL!\*\* Discover your slice of paradise in Egg Harbor Township with this stunning land for sale totaling over 17 acres- offering a new conditionally approved 3-lot subdivision, set amidst serene woodlands and bordered by a tranquil river with water access and a marina. With DEP approval secured and final subdivision approval pending on March 1st, this property offers endless opportunities for your dream home compound or family sanctuary. The hard work is done for you, and the ideas are endless with what you can do here.