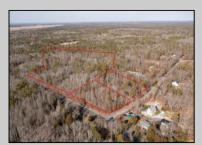

## COMMENTS

\*\*BUILDER/DEVELOPER SPECIAL!\*\* Discover your slice of paradise in Egg Harbor Township with this stunning land for sale totaling over 17 acres- offering a new conditionally approved 3-lot subdivision, set amidst serene woodlands and bordered by a tranquil river with water access and a marina. With DEP approval secured and final subdivision approval pending on March 1st, this property offers endless opportunities for your dream home compound or family sanctuary. The hard work is done for you, and the ideas are endless with what you can do here.

## **PROPERTY DETAILS**

Asking \$539,000.00