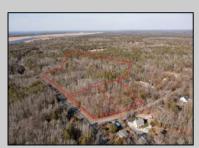

## COMMENTS

\*\*BUILDER/DEVELOPER SPECIAL!\*\* Discover your slice of paradise in Egg Harbor Township with this stunning land for sale totaling over 17 acres- offering a new conditionally approved 3-lot subdivision, set amidst serene woodlands and bordered by a tranquil river with water access and a marina. With DEP approval secured and final subdivision approval pending on March 1st, this property offers endless opportunities for your dream home compound or family sanctuary. The hard work is done for you, and the ideas are endless with what you can do here.

## **PROPERTY DETAILS**

Asking \$539,000.00