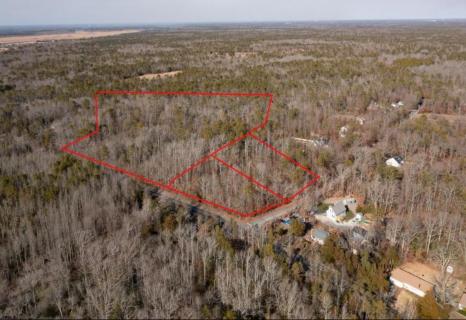

## COMMENTS

\*\*BUILDER/DEVELOPER SPECIAL!\*\* Discover your slice of paradise in Egg Harbor Township with this stunning land for sale totaling over 17 acres- offering a new conditionally approved 3-lot subdivision, set amidst serene woodlands and bordered by a tranquil river with water access and a marina. With DEP approval secured and final subdivision approval pending on March 1st, this property offers endless opportunities for your dream home compound or family sanctuary. The hard work is done for you, and the ideas are endless with what you can do here.

## **PROPERTY DETAILS**

Asking \$539,000.00