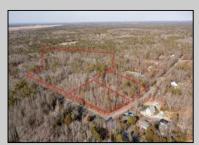

## COMMENTS

\*\*BUILDER/DEVELOPER SPECIAL!\*\* Discover your slice of paradise in Egg Harbor Township with this stunning land for sale totaling over 17 acres- offering a new conditionally approved 3-lot subdivision, set amidst serene woodlands and bordered by a tranquil river with water access and a marina. With DEP approval secured and final subdivision approval pending on March 1st, this property offers endless opportunities for your dream home compound or family sanctuary. The hard work is done for you, and the ideas are endless with what you can do here.

## **PROPERTY DETAILS**