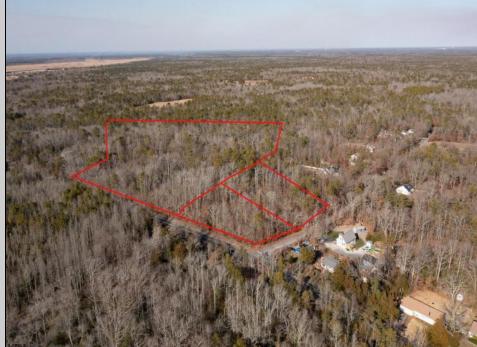

## COMMENTS

\*\*BUILDER/DEVELOPER SPECIAL!\*\* Discover your slice of paradise in Egg Harbor Township with this stunning land for sale totaling over 17 acres- offering a new conditionally approved 3-lot subdivision, set amidst serene woodlands and bordered by a tranquil river with water access and a marina. With DEP approval secured and final subdivision approval pending on March 1st, this property offers endless opportunities for your dream home compound or family sanctuary. The hard work is done for you, and the ideas are endless with what you can do here.

## **PROPERTY DETAILS**