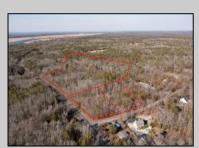

## COMMENTS

\*\*BUILDER/DEVELOPER SPECIAL!\*\* Discover your slice of paradise in Egg Harbor Township with this stunning land for sale totaling over 17 acres- offering a new conditionally approved 3-lot subdivision, set amidst serene woodlands and bordered by a tranquil river with water access and a marina. With DEP approval secured and final subdivision approval pending on March 1st, this property offers endless opportunities for your dream home compound or family sanctuary. The hard work is done for you, and the ideas are endless with what you can do here.

## **PROPERTY DETAILS**