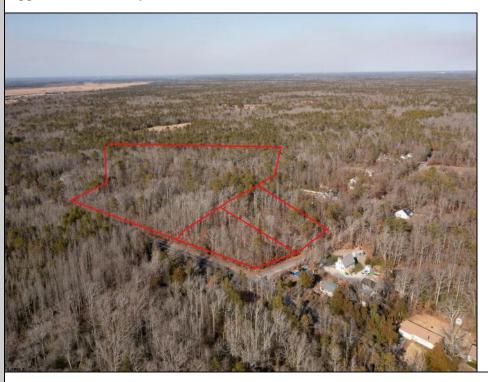

## **COMMENTS**

\*\*BUILDER/DEVELOPER SPECIAL!\*\* Discover your slice of paradise in Egg Harbor Township with this stunning land for sale totaling over 17 acres- offering a new conditionally approved 3-lot subdivision, set amidst serene woodlands and bordered by a tranquil river with water access and a marina. With DEP approval secured and final subdivision approval pending on March 1st, this property offers endless opportunities for your dream home compound or family sanctuary. The hard work is done for you, and the ideas are endless with what you can do here.