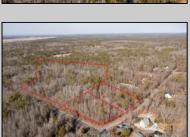

## **COMMENTS**

\*\*BUILDER/DEVELOPER SPECIAL!\*\* Discover your slice of paradise in Egg Harbor Township with this stunning land for sale totaling over 17 acres- offering a new conditionally approved 3-lot subdivision, set amidst serene woodlands and bordered by a tranquil river with water access and a marina. With DEP approval secured and final subdivision approval pending on March 1st, this property offers endless opportunities for your dream home compound or family sanctuary. The hard work is done for you, and the ideas are endless with what you can do here.