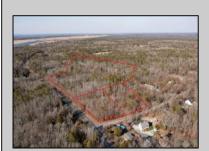

## **COMMENTS**

\*\*BUILDER/DEVELOPER SPECIAL!\*\* Discover your slice of paradise in Egg Harbor Township with this stunning land for sale totaling over 17 acres- offering a new conditionally approved 3-lot subdivision, set amidst serene woodlands and bordered by a tranquil river with water access and a marina. With DEP approval secured and final subdivision approval pending on March 1st, this property offers endless opportunities for your dream home compound or family sanctuary. The hard work is done for you, and the ideas are endless with what you can do here.