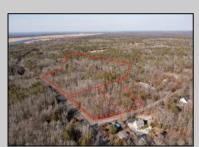

## COMMENTS

\*\*BUILDER/DEVELOPER SPECIAL!\*\* Discover your slice of paradise in Egg Harbor Township with this stunning land for sale totaling over 17 acres- offering a new conditionally approved 3-lot subdivision, set amidst serene woodlands and bordered by a tranquil river with water access and a marina. With DEP approval secured and final subdivision approval pending on March 1st, this property offers endless opportunities for your dream home compound or family sanctuary. The hard work is done for you, and the ideas are endless with what you can do here.