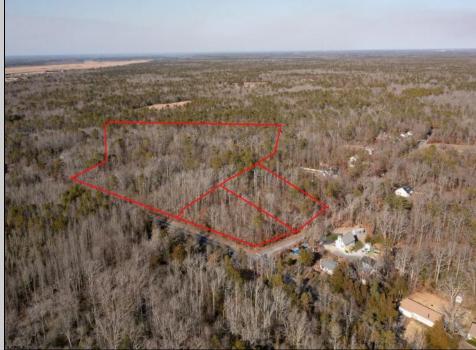

## COMMENTS

\*\*BUILDER/DEVELOPER SPECIAL!\*\* Discover your slice of paradise in Egg Harbor Township with this stunning land for sale totaling over 17 acres- offering a new conditionally approved 3-lot subdivision, set amidst serene woodlands and bordered by a tranquil river with water access and a marina. With DEP approval secured and final subdivision approval pending on March 1st, this property offers endless opportunities for your dream home compound or family sanctuary. The hard work is done for you, and the ideas are endless with what you can do here.