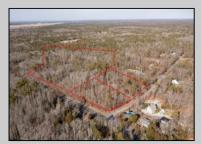

## COMMENTS

\*\*BUILDER/DEVELOPER SPECIAL!\*\* Discover your slice of paradise in Egg Harbor Township with this stunning land for sale totaling over 17 acres- offering a new conditionally approved 3-lot subdivision, set amidst serene woodlands and bordered by a tranquil river with water access and a marina. With DEP approval secured and final subdivision approval pending on March 1st, this property offers endless opportunities for your dream home compound or family sanctuary. The hard work is done for you, and the ideas are endless with what you can do here.