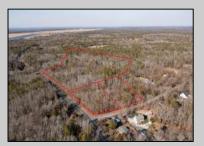

## COMMENTS

\*BUY LAND, THEY\'RE NOT MAKING IT ANYMORE!\*\* Nestled on a picturesque corner in Egg Harbor Township, this stunning 2.5+ acre wooded lot offers the perfect canvas for crafting your dream home, just a 20-minute drive from the NJ beaches. Situated within a stone\'s throw of the Great Egg Harbor River with convenient water access, this provides the opportunity to create a personalized paradise unlike any other. DEP Approval Granted with ¾ acre of buildable ground, and contingent on scheduled final subdivision approval- envision the possibilities awaiting on this idyllic piece of land.