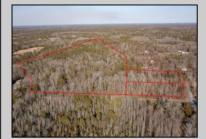

## COMMENTS

\*BUY LAND, THEY\'RE NOT MAKING IT ANYMORE!\*\* Nestled on a picturesque corner in Egg Harbor Township, this stunning 2.5+ acre wooded lot offers the perfect canvas for crafting your dream home, just a 20-minute drive from the NJ beaches. Situated within a stone\'s throw of the Great Egg Harbor River with convenient water access, this provides the opportunity to create a personalized paradise unlike any other. DEP Approval Granted with ¾ acre of buildable ground, and contingent on scheduled final subdivision approval- envision the possibilities awaiting on this idyllic piece of land.