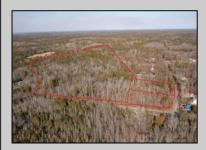

## COMMENTS

\*BUY LAND, THEY\'RE NOT MAKING IT ANYMORE!\*\* Nestled on a picturesque corner in Egg Harbor Township, this stunning 2.5+ acre wooded lot offers the perfect canvas for crafting your dream home, just a 20-minute drive from the NJ beaches. Situated within a stone\'s throw of the Great Egg Harbor River with convenient water access, this provides the opportunity to create a personalized paradise unlike any other. DEP Approval Granted with ¾ acre of buildable ground, and contingent on scheduled final subdivision approval- envision the possibilities awaiting on this idyllic piece of land.