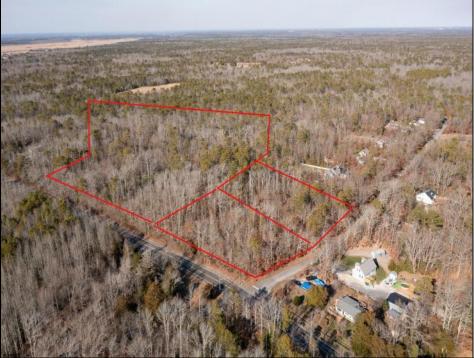

## COMMENTS

\*BUY LAND, THEY\'RE NOT MAKING IT ANYMORE!\*\* Nestled on a picturesque corner in Egg Harbor Township, this stunning 2.5+ acre wooded lot offers the perfect canvas for crafting your dream home, just a 20-minute drive from the NJ beaches. Situated within a stone\'s throw of the Great Egg Harbor River with convenient water access, this provides the opportunity to create a personalized paradise unlike any other. DEP Approval Granted with ¾ acre of buildable ground, and contingent on scheduled final subdivision approval- envision the possibilities awaiting on this idyllic piece of land.