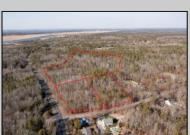

## **COMMENTS**

\*BUY LAND, THEY\'RE NOT MAKING IT ANYMORE!\*\* Nestled on a picturesque corner in Egg Harbor Township, this stunning 2.5+ acre wooded lot offers the perfect canvas for crafting your dream home, just a 20-minute drive from the NJ beaches. Situated within a stone\'s throw of the Great Egg Harbor River with convenient water access, this provides the opportunity to create a personalized paradise unlike any other. DEP Approval Granted with 3/4 acre of buildable ground, and contingent on scheduled final subdivision approval- envision the possibilities awaiting on this idyllic piece of land.