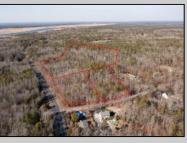

## **COMMENTS**

\*BUY LAND, THEY\'RE NOT MAKING IT ANYMORE!\*\* Nestled on a picturesque corner in Egg Harbor Township, this stunning 2.5+ acre wooded lot offers the perfect canvas for crafting your dream home, just a 20-minute drive from the NJ beaches. Situated within a stone\'s throw of the Great Egg Harbor River with convenient water access, this provides the opportunity to create a personalized paradise unlike any other. DEP Approval Granted with 3/4 acre of buildable ground, and contingent on scheduled final subdivision approval- envision the possibilities awaiting on this idyllic piece of land.