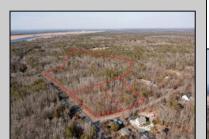

## **COMMENTS**

\*BUY LAND, THEY\'RE NOT MAKING IT ANYMORE!\*\* Nestled on a picturesque corner in Egg Harbor Township, this stunning 2.5+ acre wooded lot offers the perfect canvas for crafting your dream home, just a 20-minute drive from the NJ beaches. Situated within a stone\'s throw of the Great Egg Harbor River with convenient water access, this provides the opportunity to create a personalized paradise unlike any other. DEP Approval Granted with 3/4 acre of buildable ground, and contingent on scheduled final subdivision approval- envision the possibilities awaiting on this idyllic piece of land.