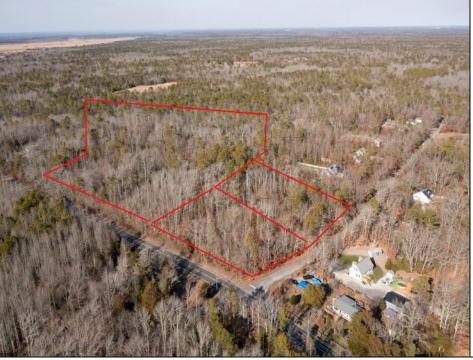

## **COMMENTS**

\*BUY LAND, THEY\'RE NOT MAKING IT ANYMORE!\*\* Nestled on a picturesque corner in Egg Harbor Township, this stunning 2.5+ acre wooded lot offers the perfect canvas for crafting your dream home, just a 20-minute drive from the NJ beaches. Situated within a stone\'s throw of the Great Egg Harbor River with convenient water access, this provides the opportunity to create a personalized paradise unlike any other. DEP Approval Granted with 3/4 acre of buildable ground, and contingent on scheduled final subdivision approval- envision the possibilities awaiting on this idyllic piece of land.