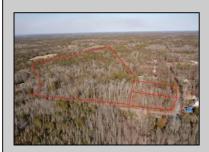

## **COMMENTS**

\*BUY LAND, THEY\'RE NOT MAKING IT ANYMORE!\*\* Nestled on a picturesque corner in Egg Harbor Township, this stunning 2.5+ acre wooded lot offers the perfect canvas for crafting your dream home, just a 20-minute drive from the NJ beaches. Situated within a stone\'s throw of the Great Egg Harbor River with convenient water access, this provides the opportunity to create a personalized paradise unlike any other. DEP Approval Granted with 3/4 acre of buildable ground, and contingent on scheduled final subdivision approval- envision the possibilities awaiting on this idyllic piece of land.