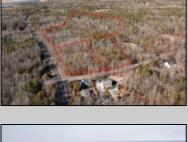

## **COMMENTS**

\*BUY LAND, THEY\'RE NOT MAKING IT ANYMORE!\*\* Nestled on a picturesque corner in Egg Harbor Township, this stunning 2.5+ acre wooded lot offers the perfect canvas for crafting your dream home, just a 20-minute drive from the NJ beaches. Situated within a stone\'s throw of the Great Egg Harbor River with convenient water access, this provides the opportunity to create a personalized paradise unlike any other. DEP Approval Granted with 3/4 acre of buildable ground, and contingent on scheduled final subdivision approval- envision the possibilities awaiting on this idyllic piece of land.