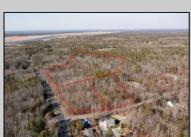

## **COMMENTS**

\*BUY LAND, THEY\'RE NOT MAKING IT ANYMORE!\*\* Nestled on a picturesque corner in Egg Harbor Township, this stunning 2.5+ acre wooded lot offers the perfect canvas for crafting your dream home, just a 20-minute drive from the NJ beaches. Situated within a stone\'s throw of the Great Egg Harbor River with convenient water access, this provides the opportunity to create a personalized paradise unlike any other. DEP Approval Granted with 3/4 acre of buildable ground, and contingent on scheduled final subdivision approval- envision the possibilities awaiting on this idyllic piece of land.