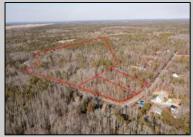

## **COMMENTS**

\*BUY LAND, THEY\'RE NOT MAKING IT ANYMORE!\*\* Nestled on a picturesque corner in Egg Harbor Township, this stunning 2.5+ acre wooded lot offers the perfect canvas for crafting your dream home, just a 20-minute drive from the NJ beaches. Situated within a stone\'s throw of the Great Egg Harbor River with convenient water access, this provides the opportunity to create a personalized paradise unlike any other. DEP Approval Granted with 3/4 acre of buildable ground, and contingent on scheduled final subdivision approval- envision the possibilities awaiting on this idyllic piece of land.