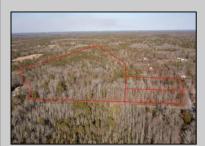

## **COMMENTS**

\*BUY LAND, THEY\'RE NOT MAKING IT ANYMORE!\*\* Nestled on a picturesque corner in Egg Harbor Township, this stunning 2.5+ acre wooded lot offers the perfect canvas for crafting your dream home, just a 20-minute drive from the NJ beaches. Situated within a stone\'s throw of the Great Egg Harbor River with convenient water access, this provides the opportunity to create a personalized paradise unlike any other. DEP Approval Granted with 3/4 acre of buildable ground, and contingent on scheduled final subdivision approval- envision the possibilities awaiting on this idyllic piece of land.