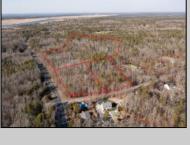

## **COMMENTS**

\*BUY LAND, THEY\'RE NOT MAKING IT ANYMORE!\*\* Nestled on a picturesque corner in Egg Harbor Township, this stunning 2.5+ acre wooded lot offers the perfect canvas for crafting your dream home, just a 20-minute drive from the NJ beaches. Situated within a stone\'s throw of the Great Egg Harbor River with convenient water access, this provides the opportunity to create a personalized paradise unlike any other. DEP Approval Granted with 3/4 acre of buildable ground, and contingent on scheduled final subdivision approval- envision the possibilities awaiting on this idyllic piece of land.