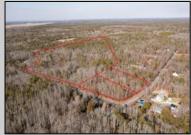

## **COMMENTS**

\*BUY LAND, THEY\'RE NOT MAKING IT ANYMORE!\*\* Nestled on a picturesque corner in Egg Harbor Township, this stunning 2.5+ acre wooded lot offers the perfect canvas for crafting your dream home, just a 20-minute drive from the NJ beaches. Situated within a stone\'s throw of the Great Egg Harbor River with convenient water access, this provides the opportunity to create a personalized paradise unlike any other. DEP Approval Granted with 3/4 acre of buildable ground, and contingent on scheduled final subdivision approval- envision the possibilities awaiting on this idyllic piece of land.