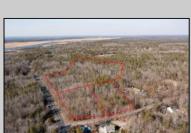

## **COMMENTS**

\*BUY LAND, THEY\'RE NOT MAKING IT ANYMORE!\*\* Nestled on a picturesque corner in Egg Harbor Township, this stunning 2.5+ acre wooded lot offers the perfect canvas for crafting your dream home, just a 20-minute drive from the NJ beaches. Situated within a stone\'s throw of the Great Egg Harbor River with convenient water access, this provides the opportunity to create a personalized paradise unlike any other. DEP Approval Granted with 3/4 acre of buildable ground, and contingent on scheduled final subdivision approval- envision the possibilities awaiting on this idyllic piece of land.