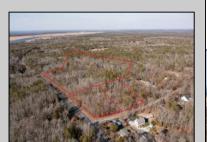

## **COMMENTS**

\*BUY LAND, THEY\'RE NOT MAKING IT ANYMORE!\*\* Nestled on a picturesque corner in Egg Harbor Township, this stunning 2.5+ acre wooded lot offers the perfect canvas for crafting your dream home, just a 20-minute drive from the NJ beaches. Situated within a stone\'s throw of the Great Egg Harbor River with convenient water access, this provides the opportunity to create a personalized paradise unlike any other. DEP Approval Granted with 3/4 acre of buildable ground, and contingent on scheduled final subdivision approval- envision the possibilities awaiting on this idyllic piece of land.