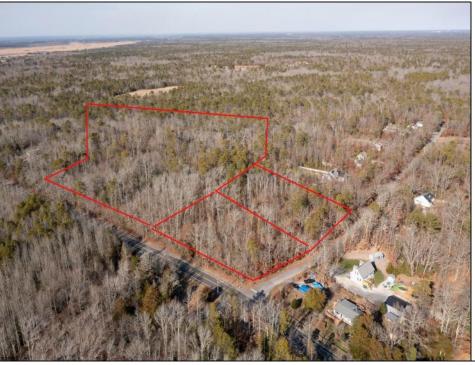

## **COMMENTS**

\*BUY LAND, THEY\'RE NOT MAKING IT ANYMORE!\*\* Nestled on a picturesque corner in Egg Harbor Township, this stunning 2.5+ acre wooded lot offers the perfect canvas for crafting your dream home, just a 20-minute drive from the NJ beaches. Situated within a stone\'s throw of the Great Egg Harbor River with convenient water access, this provides the opportunity to create a personalized paradise unlike any other. DEP Approval Granted with 3/4 acre of buildable ground, and contingent on scheduled final subdivision approval- envision the possibilities awaiting on this idyllic piece of land.