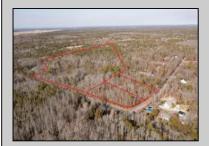

## COMMENTS

\*BUY LAND, THEY\'RE NOT MAKING IT ANYMORE!\*\* Nestled on a picturesque corner in Egg Harbor Township, this stunning 2.5+ acre wooded lot offers the perfect canvas for crafting your dream home, just a 20-minute drive from the NJ beaches. Situated within a stone\'s throw of the Great Egg Harbor River with convenient water access, this provides the opportunity to create a personalized paradise unlike any other. DEP Approval Granted with ¾ acre of buildable ground, and contingent on scheduled final subdivision approval- envision the possibilities awaiting on this idyllic piece of land.