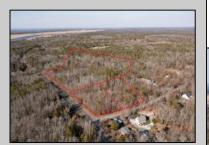

## COMMENTS

\*BUY LAND, THEY\'RE NOT MAKING IT ANYMORE!\*\* Nestled on a picturesque corner in Egg Harbor Township, this stunning 2.5+ acre wooded lot offers the perfect canvas for crafting your dream home, just a 20-minute drive from the NJ beaches. Situated within a stone\'s throw of the Great Egg Harbor River with convenient water access, this provides the opportunity to create a personalized paradise unlike any other. DEP Approval Granted with ¾ acre of buildable ground, and contingent on scheduled final subdivision approval- envision the possibilities awaiting on this idyllic piece of land.