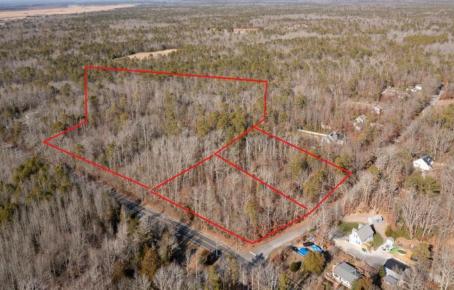

## COMMENTS

\*BUY LAND, THEY\'RE NOT MAKING IT ANYMORE!\*\* Nestled on a picturesque corner in Egg Harbor Township, this stunning 2.5+ acre wooded lot offers the perfect canvas for crafting your dream home, just a 20-minute drive from the NJ beaches. Situated within a stone\'s throw of the Great Egg Harbor River with convenient water access, this provides the opportunity to create a personalized paradise unlike any other. DEP Approval Granted with ¾ acre of buildable ground, and contingent on scheduled final subdivision approval- envision the possibilities awaiting on this idyllic piece of land.