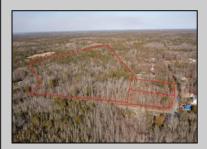

## COMMENTS

\*BUY LAND, THEY\'RE NOT MAKING IT ANYMORE!\*\* Nestled on a picturesque corner in Egg Harbor Township, this stunning 2.5+ acre wooded lot offers the perfect canvas for crafting your dream home, just a 20-minute drive from the NJ beaches. Situated within a stone\'s throw of the Great Egg Harbor River with convenient water access, this provides the opportunity to create a personalized paradise unlike any other. DEP Approval Granted with ¾ acre of buildable ground, and contingent on scheduled final subdivision approval- envision the possibilities awaiting on this idyllic piece of land.