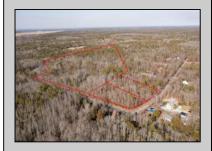

## **COMMENTS**

\*BUY LAND, THEY\'RE NOT MAKING IT ANYMORE!\*\* Nestled on a picturesque corner in Egg Harbor Township, this stunning 2.5+ acre wooded lot offers the perfect canvas for crafting your dream home, just a 20-minute drive from the NJ beaches. Situated within a stone\'s throw of the Great Egg Harbor River with convenient water access, this provides the opportunity to create a personalized paradise unlike any other. DEP Approval Granted with 3/4 acre of buildable ground, and contingent on scheduled final subdivision approval- envision the possibilities awaiting on this idyllic piece of land.