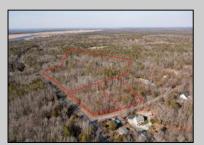

## **COMMENTS**

\*BUY LAND, THEY\'RE NOT MAKING IT ANYMORE!\*\* Nestled on a picturesque corner in Egg Harbor Township, this stunning 2.5+ acre wooded lot offers the perfect canvas for crafting your dream home, just a 20-minute drive from the NJ beaches. Situated within a stone\'s throw of the Great Egg Harbor River with convenient water access, this provides the opportunity to create a personalized paradise unlike any other. DEP Approval Granted with 3/4 acre of buildable ground, and contingent on scheduled final subdivision approval- envision the possibilities awaiting on this idyllic piece of land.