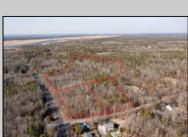

## **COMMENTS**

\*BUY LAND, THEY\'RE NOT MAKING IT ANYMORE!\*\* Nestled on a picturesque corner in Egg Harbor Township, this stunning 2.5+ acre wooded lot offers the perfect canvas for crafting your dream home, just a 20-minute drive from the NJ beaches. Situated within a stone\'s throw of the Great Egg Harbor River with convenient water access, this provides the opportunity to create a personalized paradise unlike any other. DEP Approval Granted with 3/4 acre of buildable ground, and contingent on scheduled final subdivision approval- envision the possibilities awaiting on this idyllic piece of land.