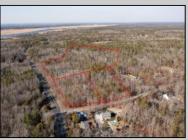

## **COMMENTS**

\*BUY LAND, THEY\'RE NOT MAKING IT ANYMORE!\*\* Nestled on a picturesque corner in Egg Harbor Township, this stunning 2.5+ acre wooded lot offers the perfect canvas for crafting your dream home, just a 20-minute drive from the NJ beaches. Situated within a stone\'s throw of the Great Egg Harbor River with convenient water access, this provides the opportunity to create a personalized paradise unlike any other. DEP Approval Granted with 3/4 acre of buildable ground, and contingent on scheduled final subdivision approval- envision the possibilities awaiting on this idyllic piece of land.