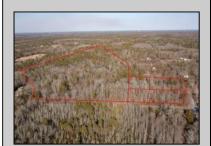

## **COMMENTS**

\*BUY LAND, THEY\'RE NOT MAKING IT ANYMORE!\*\* Nestled on a picturesque corner in Egg Harbor Township, this stunning 2.5+ acre wooded lot offers the perfect canvas for crafting your dream home, just a 20-minute drive from the NJ beaches. Situated within a stone\'s throw of the Great Egg Harbor River with convenient water access, this provides the opportunity to create a personalized paradise unlike any other. DEP Approval Granted with 3/4 acre of buildable ground, and contingent on scheduled final subdivision approval- envision the possibilities awaiting on this idyllic piece of land.