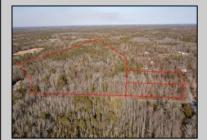

## COMMENTS

\*BUY LAND, THEY\'RE NOT MAKING IT ANYMORE!\*\* Nestled on a picturesque corner in Egg Harbor Township, this stunning 2.5+ acre wooded lot offers the perfect canvas for crafting your dream home, just a 20-minute drive from the NJ beaches. Situated within a stone\'s throw of the Great Egg Harbor River with convenient water access, this provides the opportunity to create a personalized paradise unlike any other. DEP Approval Granted with ¾ acre of buildable ground, and contingent on scheduled final subdivision approval- envision the possibilities awaiting on this idyllic piece of land.