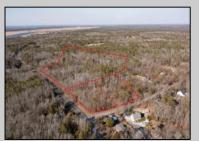

## COMMENTS

\*BUY LAND, THEY\'RE NOT MAKING IT ANYMORE!\*\* Nestled on a picturesque corner in Egg Harbor Township, this stunning 2.5+ acre wooded lot offers the perfect canvas for crafting your dream home, just a 20-minute drive from the NJ beaches. Situated within a stone\'s throw of the Great Egg Harbor River with convenient water access, this provides the opportunity to create a personalized paradise unlike any other. DEP Approval Granted with ¾ acre of buildable ground, and contingent on scheduled final subdivision approval- envision the possibilities awaiting on this idyllic piece of land.