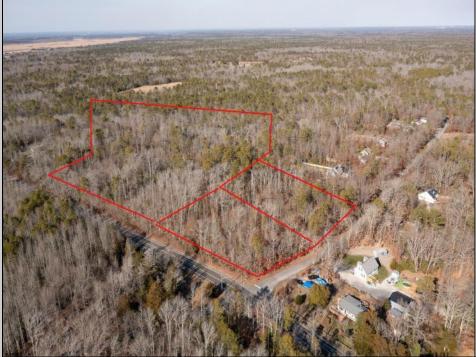

## COMMENTS

\*BUY LAND, THEY\'RE NOT MAKING IT ANYMORE!\*\* Nestled on a picturesque corner in Egg Harbor Township, this stunning 2.5+ acre wooded lot offers the perfect canvas for crafting your dream home, just a 20-minute drive from the NJ beaches. Situated within a stone\'s throw of the Great Egg Harbor River with convenient water access, this provides the opportunity to create a personalized paradise unlike any other. DEP Approval Granted with ¾ acre of buildable ground, and contingent on scheduled final subdivision approval- envision the possibilities awaiting on this idyllic piece of land.