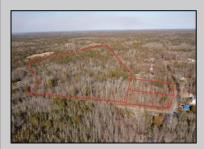

## COMMENTS

\*BUY LAND, THEY\'RE NOT MAKING IT ANYMORE!\*\* Nestled on a picturesque corner in Egg Harbor Township, this stunning 2.5+ acre wooded lot offers the perfect canvas for crafting your dream home, just a 20-minute drive from the NJ beaches. Situated within a stone\'s throw of the Great Egg Harbor River with convenient water access, this provides the opportunity to create a personalized paradise unlike any other. DEP Approval Granted with ¾ acre of buildable ground, and contingent on scheduled final subdivision approval- envision the possibilities awaiting on this idyllic piece of land.