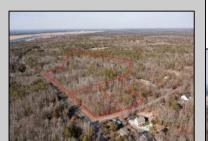

## COMMENTS

\*BUY LAND, THEY\'RE NOT MAKING IT ANYMORE!\*\* Nestled on a picturesque corner in Egg Harbor Township, this stunning 2.5+ acre wooded lot offers the perfect canvas for crafting your dream home, just a 20-minute drive from the NJ beaches. Situated within a stone\'s throw of the Great Egg Harbor River with convenient water access, this provides the opportunity to create a personalized paradise unlike any other. DEP Approval Granted with ¾ acre of buildable ground, and contingent on scheduled final subdivision approval- envision the possibilities awaiting on this idyllic piece of land.