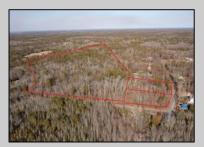

## COMMENTS

\*BUY LAND, THEY\'RE NOT MAKING IT ANYMORE!\*\* Nestled on a picturesque corner in Egg Harbor Township, this stunning 2.5+ acre wooded lot offers the perfect canvas for crafting your dream home, just a 20-minute drive from the NJ beaches. Situated within a stone\'s throw of the Great Egg Harbor River with convenient water access, this provides the opportunity to create a personalized paradise unlike any other. DEP Approval Granted with ¾ acre of buildable ground, and contingent on scheduled final subdivision approval- envision the possibilities awaiting on this idyllic piece of land.