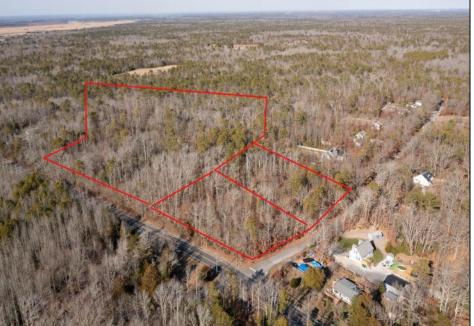

## COMMENTS

\*BUY LAND, THEY\'RE NOT MAKING IT ANYMORE!\*\* Nestled on a picturesque corner in Egg Harbor Township, this stunning 2.5+ acre wooded lot offers the perfect canvas for crafting your dream home, just a 20-minute drive from the NJ beaches. Situated within a stone\'s throw of the Great Egg Harbor River with convenient water access, this provides the opportunity to create a personalized paradise unlike any other. DEP Approval Granted with ¾ acre of buildable ground, and contingent on scheduled final subdivision approval- envision the possibilities awaiting on this idyllic piece of land.