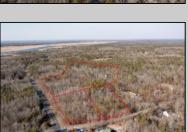

## **COMMENTS**

\*BUY LAND, THEY\'RE NOT MAKING IT ANYMORE!\*\* Nestled on a picturesque corner in Egg Harbor Township, this stunning 2.5+ acre wooded lot offers the perfect canvas for crafting your dream home, just a 20-minute drive from the NJ beaches. Situated within a stone\'s throw of the Great Egg Harbor River with convenient water access, this provides the opportunity to create a personalized paradise unlike any other. DEP Approval Granted with 3/4 acre of buildable ground, and contingent on scheduled final subdivision approval- envision the possibilities awaiting on this idyllic piece of land.