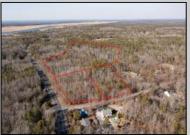

## **COMMENTS**

\*BUY LAND, THEY\'RE NOT MAKING IT ANYMORE!\*\* Nestled on a picturesque corner in Egg Harbor Township, this stunning 2.5+ acre wooded lot offers the perfect canvas for crafting your dream home, just a 20-minute drive from the NJ beaches. Situated within a stone\'s throw of the Great Egg Harbor River with convenient water access, this provides the opportunity to create a personalized paradise unlike any other. DEP Approval Granted with 3/4 acre of buildable ground, and contingent on scheduled final subdivision approval- envision the possibilities awaiting on this idyllic piece of land.