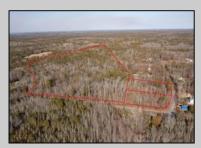

## **COMMENTS**

\*BUY LAND, THEY\'RE NOT MAKING IT ANYMORE!\*\* Nestled on a picturesque corner in Egg Harbor Township, this stunning 2.5+ acre wooded lot offers the perfect canvas for crafting your dream home, just a 20-minute drive from the NJ beaches. Situated within a stone\'s throw of the Great Egg Harbor River with convenient water access, this provides the opportunity to create a personalized paradise unlike any other. DEP Approval Granted with 3/4 acre of buildable ground, and contingent on scheduled final subdivision approval- envision the possibilities awaiting on this idyllic piece of land.