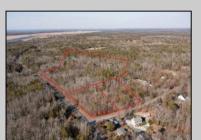

## **COMMENTS**

\*BUY LAND, THEY\'RE NOT MAKING IT ANYMORE!\*\* Nestled on a picturesque corner in Egg Harbor Township, this stunning 2.5+ acre wooded lot offers the perfect canvas for crafting your dream home, just a 20-minute drive from the NJ beaches. Situated within a stone\'s throw of the Great Egg Harbor River with convenient water access, this provides the opportunity to create a personalized paradise unlike any other. DEP Approval Granted with 3/4 acre of buildable ground, and contingent on scheduled final subdivision approval- envision the possibilities awaiting on this idyllic piece of land.