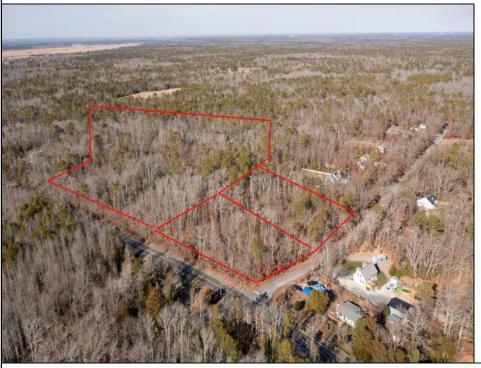

## **COMMENTS**

\*BUY LAND, THEY\'RE NOT MAKING IT ANYMORE!\*\* Nestled on a picturesque corner in Egg Harbor Township, this stunning 2.5+ acre wooded lot offers the perfect canvas for crafting your dream home, just a 20-minute drive from the NJ beaches. Situated within a stone\'s throw of the Great Egg Harbor River with convenient water access, this provides the opportunity to create a personalized paradise unlike any other. DEP Approval Granted with 3/4 acre of buildable ground, and contingent on scheduled final subdivision approval- envision the possibilities awaiting on this idyllic piece of land.