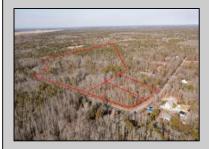

## **COMMENTS**

\*BUY LAND, THEY\'RE NOT MAKING IT ANYMORE!\*\* Nestled on a picturesque corner in Egg Harbor Township, this stunning 2.5+ acre wooded lot offers the perfect canvas for crafting your dream home, just a 20-minute drive from the NJ beaches. Situated within a stone\'s throw of the Great Egg Harbor River with convenient water access, this provides the opportunity to create a personalized paradise unlike any other. DEP Approval Granted with 3/4 acre of buildable ground, and contingent on scheduled final subdivision approval- envision the possibilities awaiting on this idyllic piece of land.