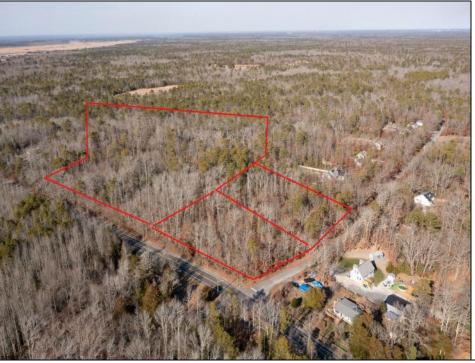

## **COMMENTS**

\*BUY LAND, THEY\'RE NOT MAKING IT ANYMORE!\*\* Nestled on a picturesque corner in Egg Harbor Township, this stunning 2.5+ acre wooded lot offers the perfect canvas for crafting your dream home, just a 20-minute drive from the NJ beaches. Situated within a stone\'s throw of the Great Egg Harbor River with convenient water access, this provides the opportunity to create a personalized paradise unlike any other. DEP Approval Granted with ¾ acre of buildable ground, and contingent on scheduled final subdivision approval- envision the possibilities awaiting on this idyllic piece of land.