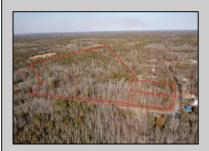

## **COMMENTS**

\*BUY LAND, THEY\'RE NOT MAKING IT ANYMORE!\*\* Nestled on a picturesque corner in Egg Harbor Township, this stunning 2.5+ acre wooded lot offers the perfect canvas for crafting your dream home, just a 20-minute drive from the NJ beaches. Situated within a stone\'s throw of the Great Egg Harbor River with convenient water access, this provides the opportunity to create a personalized paradise unlike any other. DEP Approval Granted with ¾ acre of buildable ground, and contingent on scheduled final subdivision approval- envision the possibilities awaiting on this idyllic piece of land.