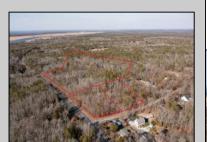

## **COMMENTS**

\*BUY LAND, THEY\'RE NOT MAKING IT ANYMORE!\*\* Nestled on a picturesque corner in Egg Harbor Township, this stunning 2.5+ acre wooded lot offers the perfect canvas for crafting your dream home, just a 20-minute drive from the NJ beaches. Situated within a stone\'s throw of the Great Egg Harbor River with convenient water access, this provides the opportunity to create a personalized paradise unlike any other. DEP Approval Granted with ¾ acre of buildable ground, and contingent on scheduled final subdivision approval- envision the possibilities awaiting on this idyllic piece of land.