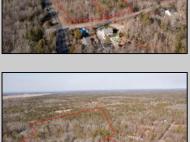

## **COMMENTS**

\*BUY LAND, THEY\'RE NOT MAKING IT ANYMORE!\*\* Nestled on a picturesque corner in Egg Harbor Township, this stunning 2.5+ acre wooded lot offers the perfect canvas for crafting your dream home, just a 20-minute drive from the NJ beaches. Situated within a stone\'s throw of the Great Egg Harbor River with convenient water access, this provides the opportunity to create a personalized paradise unlike any other. DEP Approval Granted with ¾ acre of buildable ground, and contingent on scheduled final subdivision approval- envision the possibilities awaiting on this idyllic piece of land.