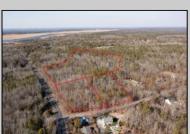

## **COMMENTS**

\*BUY LAND, THEY\'RE NOT MAKING IT ANYMORE!\*\* Nestled on a picturesque corner in Egg Harbor Township, this stunning 2.5+ acre wooded lot offers the perfect canvas for crafting your dream home, just a 20-minute drive from the NJ beaches. Situated within a stone\'s throw of the Great Egg Harbor River with convenient water access, this provides the opportunity to create a personalized paradise unlike any other. DEP Approval Granted with ¾ acre of buildable ground, and contingent on scheduled final subdivision approval- envision the possibilities awaiting on this idyllic piece of land.