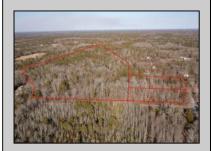

## **COMMENTS**

\*BUY LAND, THEY\'RE NOT MAKING IT ANYMORE!\*\* Nestled on a picturesque corner in Egg Harbor Township, this stunning 2.5+ acre wooded lot offers the perfect canvas for crafting your dream home, just a 20-minute drive from the NJ beaches. Situated within a stone\'s throw of the Great Egg Harbor River with convenient water access, this provides the opportunity to create a personalized paradise unlike any other. DEP Approval Granted with ¾ acre of buildable ground, and contingent on scheduled final subdivision approval- envision the possibilities awaiting on this idyllic piece of land.