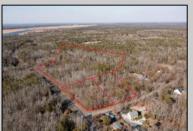

## **COMMENTS**

\*BUY LAND, THEY\'RE NOT MAKING IT ANYMORE!\*\* Nestled on a picturesque corner in Egg Harbor Township, this stunning 2.5+ acre wooded lot offers the perfect canvas for crafting your dream home, just a 20-minute drive from the NJ beaches. Situated within a stone\'s throw of the Great Egg Harbor River with convenient water access, this provides the opportunity to create a personalized paradise unlike any other. DEP Approval Granted with 3/4 acre of buildable ground, and contingent on scheduled final subdivision approval- envision the possibilities awaiting on this idyllic piece of land.