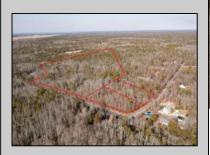

## **COMMENTS**

\*BUY LAND, THEY\'RE NOT MAKING IT ANYMORE!\*\* Nestled on a picturesque corner in Egg Harbor Township, this stunning 2.5+ acre wooded lot offers the perfect canvas for crafting your dream home, just a 20-minute drive from the NJ beaches. Situated within a stone\'s throw of the Great Egg Harbor River with convenient water access, this provides the opportunity to create a personalized paradise unlike any other. DEP Approval Granted with 3/4 acre of buildable ground, and contingent on scheduled final subdivision approval- envision the possibilities awaiting on this idyllic piece of land.