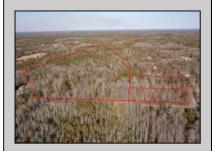

## **COMMENTS**

\*BUY LAND, THEY\'RE NOT MAKING IT ANYMORE!\*\* Nestled on a picturesque corner in Egg Harbor Township, this stunning 2.5+ acre wooded lot offers the perfect canvas for crafting your dream home, just a 20-minute drive from the NJ beaches. Situated within a stone\'s throw of the Great Egg Harbor River with convenient water access, this provides the opportunity to create a personalized paradise unlike any other. DEP Approval Granted with 3/4 acre of buildable ground, and contingent on scheduled final subdivision approval- envision the possibilities awaiting on this idyllic piece of land.