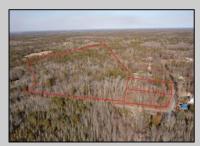

## **COMMENTS**

\*BUY LAND, THEY\'RE NOT MAKING IT ANYMORE!\*\* Nestled on a picturesque corner in Egg Harbor Township, this stunning 2.5+ acre wooded lot offers the perfect canvas for crafting your dream home, just a 20-minute drive from the NJ beaches. Situated within a stone\'s throw of the Great Egg Harbor River with convenient water access, this provides the opportunity to create a personalized paradise unlike any other. DEP Approval Granted with 3/4 acre of buildable ground, and contingent on scheduled final subdivision approval- envision the possibilities awaiting on this idyllic piece of land.