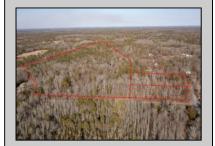

## **COMMENTS**

\*BUY LAND, THEY\'RE NOT MAKING IT ANYMORE!\*\* Nestled on a picturesque corner in Egg Harbor Township, this stunning 2.5+ acre wooded lot offers the perfect canvas for crafting your dream home, just a 20-minute drive from the NJ beaches. Situated within a stone\'s throw of the Great Egg Harbor River with convenient water access, this provides the opportunity to create a personalized paradise unlike any other. DEP Approval Granted with 3/4 acre of buildable ground, and contingent on scheduled final subdivision approval- envision the possibilities awaiting on this idyllic piece of land.