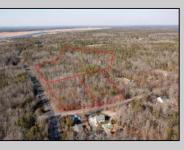

## **COMMENTS**

\*BUY LAND, THEY\'RE NOT MAKING IT ANYMORE!\*\* Nestled on a picturesque corner in Egg Harbor Township, this stunning 2.5+ acre wooded lot offers the perfect canvas for crafting your dream home, just a 20-minute drive from the NJ beaches. Situated within a stone\'s throw of the Great Egg Harbor River with convenient water access, this provides the opportunity to create a personalized paradise unlike any other. DEP Approval Granted with 3/4 acre of buildable ground, and contingent on scheduled final subdivision approval- envision the possibilities awaiting on this idyllic piece of land.