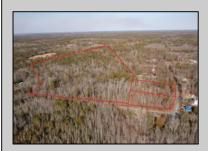

## **COMMENTS**

\*BUY LAND, THEY\'RE NOT MAKING IT ANYMORE!\*\* Nestled on a picturesque corner in Egg Harbor Township, this stunning 2.5+ acre wooded lot offers the perfect canvas for crafting your dream home, just a 20-minute drive from the NJ beaches. Situated within a stone\'s throw of the Great Egg Harbor River with convenient water access, this provides the opportunity to create a personalized paradise unlike any other. DEP Approval Granted with 3/4 acre of buildable ground, and contingent on scheduled final subdivision approval- envision the possibilities awaiting on this idyllic piece of land.