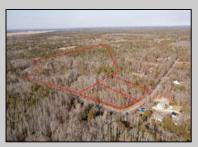

## **COMMENTS**

\*BUY LAND, THEY\'RE NOT MAKING IT ANYMORE!\*\* Nestled on a picturesque corner in Egg Harbor Township, this stunning 2.5+ acre wooded lot offers the perfect canvas for crafting your dream home, just a 20-minute drive from the NJ beaches. Situated within a stone\'s throw of the Great Egg Harbor River with convenient water access, this provides the opportunity to create a personalized paradise unlike any other. DEP Approval Granted with 3/4 acre of buildable ground, and contingent on scheduled final subdivision approval- envision the possibilities awaiting on this idyllic piece of land.