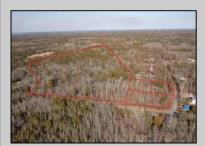

## COMMENTS

\*BUY LAND, THEY\'RE NOT MAKING IT ANYMORE!\*\* Nestled on a picturesque corner in Egg Harbor Township, this stunning 2.5+ acre wooded lot offers the perfect canvas for crafting your dream home, just a 20-minute drive from the NJ beaches. Situated within a stone\'s throw of the Great Egg Harbor River with convenient water access, this provides the opportunity to create a personalized paradise unlike any other. DEP Approval Granted with ¾ acre of buildable ground, and contingent on scheduled final subdivision approval- envision the possibilities awaiting on this idyllic piece of land.