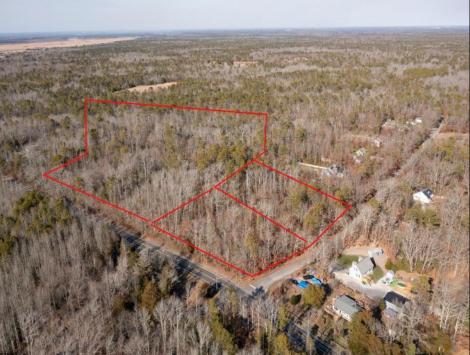

## COMMENTS

\*BUY LAND, THEY\'RE NOT MAKING IT ANYMORE!\*\* Nestled on a picturesque corner in Egg Harbor Township, this stunning 2.5+ acre wooded lot offers the perfect canvas for crafting your dream home, just a 20-minute drive from the NJ beaches. Situated within a stone\'s throw of the Great Egg Harbor River with convenient water access, this provides the opportunity to create a personalized paradise unlike any other. DEP Approval Granted with ¾ acre of buildable ground, and contingent on scheduled final subdivision approval- envision the possibilities awaiting on this idyllic piece of land.