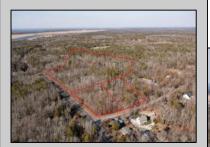

## COMMENTS

\*BUY LAND, THEY\'RE NOT MAKING IT ANYMORE!\*\* Nestled on a picturesque corner in Egg Harbor Township, this stunning 2.5+ acre wooded lot offers the perfect canvas for crafting your dream home, just a 20-minute drive from the NJ beaches. Situated within a stone\'s throw of the Great Egg Harbor River with convenient water access, this provides the opportunity to create a personalized paradise unlike any other. DEP Approval Granted with ¾ acre of buildable ground, and contingent on scheduled final subdivision approval- envision the possibilities awaiting on this idyllic piece of land.