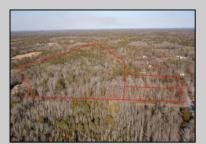

## COMMENTS

\*BUY LAND, THEY\'RE NOT MAKING IT ANYMORE!\*\* Nestled on a picturesque corner in Egg Harbor Township, this stunning 2.5+ acre wooded lot offers the perfect canvas for crafting your dream home, just a 20-minute drive from the NJ beaches. Situated within a stone\'s throw of the Great Egg Harbor River with convenient water access, this provides the opportunity to create a personalized paradise unlike any other. DEP Approval Granted with ¾ acre of buildable ground, and contingent on scheduled final subdivision approval- envision the possibilities awaiting on this idyllic piece of land.