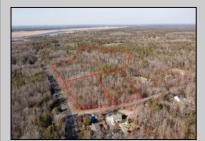

## COMMENTS

\*BUY LAND, THEY\'RE NOT MAKING IT ANYMORE!\*\* Nestled on a picturesque corner in Egg Harbor Township, this stunning 2.5+ acre wooded lot offers the perfect canvas for crafting your dream home, just a 20-minute drive from the NJ beaches. Situated within a stone\'s throw of the Great Egg Harbor River with convenient water access, this provides the opportunity to create a personalized paradise unlike any other. DEP Approval Granted with ¾ acre of buildable ground, and contingent on scheduled final subdivision approval- envision the possibilities awaiting on this idyllic piece of land.