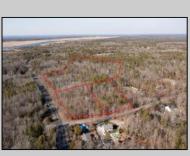

## **COMMENTS**

\*BUY LAND, THEY\'RE NOT MAKING IT ANYMORE!\*\* Nestled on a picturesque corner in Egg Harbor Township, this stunning 2.5+ acre wooded lot offers the perfect canvas for crafting your dream home, just a 20-minute drive from the NJ beaches. Situated within a stone\'s throw of the Great Egg Harbor River with convenient water access, this provides the opportunity to create a personalized paradise unlike any other. DEP Approval Granted with 3/4 acre of buildable ground, and contingent on scheduled final subdivision approval- envision the possibilities awaiting on this idyllic piece of land.