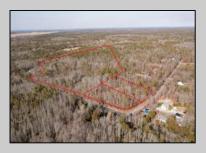

## **COMMENTS**

\*BUY LAND, THEY\'RE NOT MAKING IT ANYMORE!\*\* Nestled on a picturesque corner in Egg Harbor Township, this stunning 2.5+ acre wooded lot offers the perfect canvas for crafting your dream home, just a 20-minute drive from the NJ beaches. Situated within a stone\'s throw of the Great Egg Harbor River with convenient water access, this provides the opportunity to create a personalized paradise unlike any other. DEP Approval Granted with 3/4 acre of buildable ground, and contingent on scheduled final subdivision approval- envision the possibilities awaiting on this idyllic piece of land.