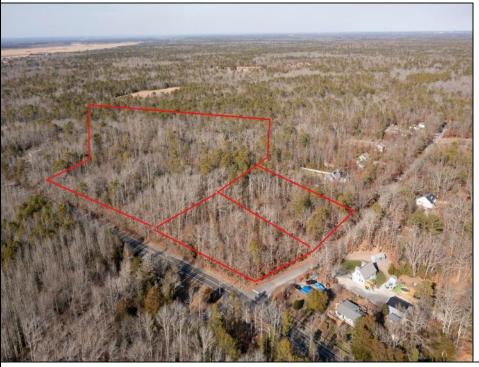

## **COMMENTS**

\*BUY LAND, THEY\'RE NOT MAKING IT ANYMORE!\*\* Nestled on a picturesque corner in Egg Harbor Township, this stunning 2.5+ acre wooded lot offers the perfect canvas for crafting your dream home, just a 20-minute drive from the NJ beaches. Situated within a stone\'s throw of the Great Egg Harbor River with convenient water access, this provides the opportunity to create a personalized paradise unlike any other. DEP Approval Granted with 3/4 acre of buildable ground, and contingent on scheduled final subdivision approval- envision the possibilities awaiting on this idyllic piece of land.