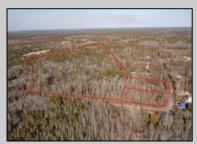

## **COMMENTS**

\*BUY LAND, THEY\'RE NOT MAKING IT ANYMORE!\*\* Nestled on a picturesque corner in Egg Harbor Township, this stunning 2.5+ acre wooded lot offers the perfect canvas for crafting your dream home, just a 20-minute drive from the NJ beaches. Situated within a stone\'s throw of the Great Egg Harbor River with convenient water access, this provides the opportunity to create a personalized paradise unlike any other. DEP Approval Granted with 3/4 acre of buildable ground, and contingent on scheduled final subdivision approval- envision the possibilities awaiting on this idyllic piece of land.