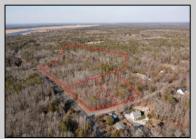

## **COMMENTS**

\*BUY LAND, THEY\'RE NOT MAKING IT ANYMORE!\*\* Nestled on a picturesque corner in Egg Harbor Township, this stunning 2.5+ acre wooded lot offers the perfect canvas for crafting your dream home, just a 20-minute drive from the NJ beaches. Situated within a stone\'s throw of the Great Egg Harbor River with convenient water access, this provides the opportunity to create a personalized paradise unlike any other. DEP Approval Granted with 3/4 acre of buildable ground, and contingent on scheduled final subdivision approval- envision the possibilities awaiting on this idyllic piece of land.