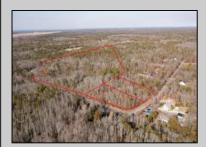

## COMMENTS

\*BUY LAND, THEY\'RE NOT MAKING IT ANYMORE!\*\* Nestled on a picturesque corner in Egg Harbor Township, this stunning 2.5+ acre wooded lot offers the perfect canvas for crafting your dream home, just a 20-minute drive from the NJ beaches. Situated within a stone\'s throw of the Great Egg Harbor River with convenient water access, this provides the opportunity to create a personalized paradise unlike any other. DEP Approval Granted with ¾ acre of buildable ground, and contingent on scheduled final subdivision approval- envision the possibilities awaiting on this idyllic piece of land.