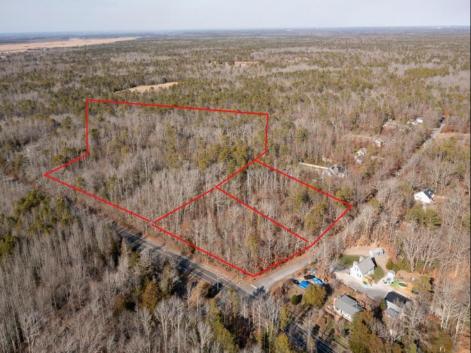

## COMMENTS

\*BUY LAND, THEY\'RE NOT MAKING IT ANYMORE!\*\* Nestled on a picturesque corner in Egg Harbor Township, this stunning 2.5+ acre wooded lot offers the perfect canvas for crafting your dream home, just a 20-minute drive from the NJ beaches. Situated within a stone\'s throw of the Great Egg Harbor River with convenient water access, this provides the opportunity to create a personalized paradise unlike any other. DEP Approval Granted with ¾ acre of buildable ground, and contingent on scheduled final subdivision approval- envision the possibilities awaiting on this idyllic piece of land.