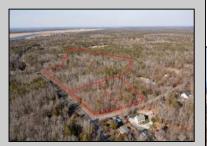

## COMMENTS

\*BUY LAND, THEY\'RE NOT MAKING IT ANYMORE!\*\* Nestled on a picturesque corner in Egg Harbor Township, this stunning 2.5+ acre wooded lot offers the perfect canvas for crafting your dream home, just a 20-minute drive from the NJ beaches. Situated within a stone\'s throw of the Great Egg Harbor River with convenient water access, this provides the opportunity to create a personalized paradise unlike any other. DEP Approval Granted with ¾ acre of buildable ground, and contingent on scheduled final subdivision approval- envision the possibilities awaiting on this idyllic piece of land.