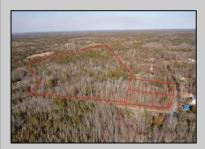

## COMMENTS

\*BUY LAND, THEY\'RE NOT MAKING IT ANYMORE!\*\* Nestled on a picturesque corner in Egg Harbor Township, this stunning 2.5+ acre wooded lot offers the perfect canvas for crafting your dream home, just a 20-minute drive from the NJ beaches. Situated within a stone\'s throw of the Great Egg Harbor River with convenient water access, this provides the opportunity to create a personalized paradise unlike any other. DEP Approval Granted with ¾ acre of buildable ground, and contingent on scheduled final subdivision approval- envision the possibilities awaiting on this idyllic piece of land.