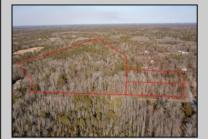

## COMMENTS

\*BUY LAND, THEY\'RE NOT MAKING IT ANYMORE!\*\* Nestled on a picturesque corner in Egg Harbor Township, this stunning 2.5+ acre wooded lot offers the perfect canvas for crafting your dream home, just a 20-minute drive from the NJ beaches. Situated within a stone\'s throw of the Great Egg Harbor River with convenient water access, this provides the opportunity to create a personalized paradise unlike any other. DEP Approval Granted with ¾ acre of buildable ground, and contingent on scheduled final subdivision approval- envision the possibilities awaiting on this idyllic piece of land.