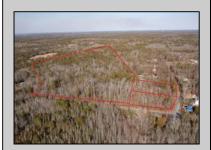

## **COMMENTS**

\*BUY LAND, THEY\'RE NOT MAKING IT ANYMORE!\*\* Nestled on a picturesque corner in Egg Harbor Township, this stunning 2.5+ acre wooded lot offers the perfect canvas for crafting your dream home, just a 20-minute drive from the NJ beaches. Situated within a stone\'s throw of the Great Egg Harbor River with convenient water access, this provides the opportunity to create a personalized paradise unlike any other. DEP Approval Granted with 3/4 acre of buildable ground, and contingent on scheduled final subdivision approval- envision the possibilities awaiting on this idyllic piece of land.