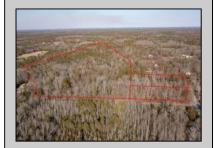

## **COMMENTS**

\*BUY LAND, THEY\'RE NOT MAKING IT ANYMORE!\*\* Nestled on a picturesque corner in Egg Harbor Township, this stunning 2.5+ acre wooded lot offers the perfect canvas for crafting your dream home, just a 20-minute drive from the NJ beaches. Situated within a stone\'s throw of the Great Egg Harbor River with convenient water access, this provides the opportunity to create a personalized paradise unlike any other. DEP Approval Granted with 3/4 acre of buildable ground, and contingent on scheduled final subdivision approval- envision the possibilities awaiting on this idyllic piece of land.