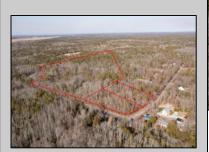

## **COMMENTS**

\*BUY LAND, THEY\'RE NOT MAKING IT ANYMORE!\*\* Nestled on a picturesque corner in Egg Harbor Township, this stunning 2.5+ acre wooded lot offers the perfect canvas for crafting your dream home, just a 20-minute drive from the NJ beaches. Situated within a stone\'s throw of the Great Egg Harbor River with convenient water access, this provides the opportunity to create a personalized paradise unlike any other. DEP Approval Granted with 3/4 acre of buildable ground, and contingent on scheduled final subdivision approval- envision the possibilities awaiting on this idyllic piece of land.