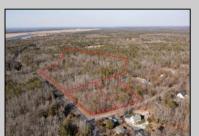

## **COMMENTS**

\*BUY LAND, THEY\'RE NOT MAKING IT ANYMORE!\*\* Nestled on a picturesque corner in Egg Harbor Township, this stunning 2.5+ acre wooded lot offers the perfect canvas for crafting your dream home, just a 20-minute drive from the NJ beaches. Situated within a stone\'s throw of the Great Egg Harbor River with convenient water access, this provides the opportunity to create a personalized paradise unlike any other. DEP Approval Granted with 3/4 acre of buildable ground, and contingent on scheduled final subdivision approval- envision the possibilities awaiting on this idyllic piece of land.