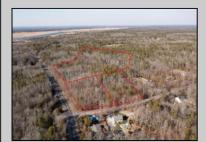

## COMMENTS

\*BUY LAND, THEY\'RE NOT MAKING IT ANYMORE!\*\* Nestled on a picturesque corner in Egg Harbor Township, this stunning 2.5+ acre wooded lot offers the perfect canvas for crafting your dream home, just a 20-minute drive from the NJ beaches. Situated within a stone\'s throw of the Great Egg Harbor River with convenient water access, this provides the opportunity to create a personalized paradise unlike any other. DEP Approval Granted with ¾ acre of buildable ground, and contingent on scheduled final subdivision approval- envision the possibilities awaiting on this idyllic piece of land.