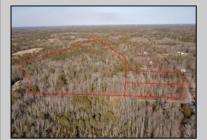

## COMMENTS

\*BUY LAND, THEY\'RE NOT MAKING IT ANYMORE!\*\* Nestled on a picturesque corner in Egg Harbor Township, this stunning 2.5+ acre wooded lot offers the perfect canvas for crafting your dream home, just a 20-minute drive from the NJ beaches. Situated within a stone\'s throw of the Great Egg Harbor River with convenient water access, this provides the opportunity to create a personalized paradise unlike any other. DEP Approval Granted with ¾ acre of buildable ground, and contingent on scheduled final subdivision approval- envision the possibilities awaiting on this idyllic piece of land.