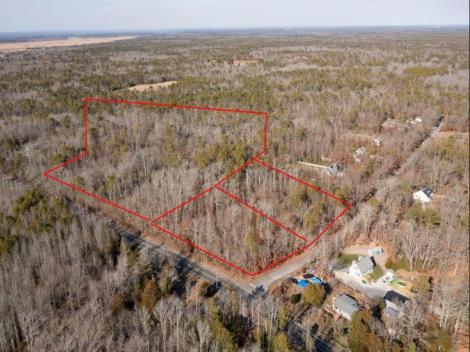

## COMMENTS

\*BUY LAND, THEY\'RE NOT MAKING IT ANYMORE!\*\* Nestled on a picturesque corner in Egg Harbor Township, this stunning 2.5+ acre wooded lot offers the perfect canvas for crafting your dream home, just a 20-minute drive from the NJ beaches. Situated within a stone\'s throw of the Great Egg Harbor River with convenient water access, this provides the opportunity to create a personalized paradise unlike any other. DEP Approval Granted with ¾ acre of buildable ground, and contingent on scheduled final subdivision approval- envision the possibilities awaiting on this idyllic piece of land.