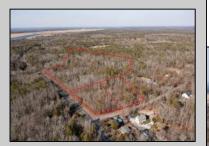

## COMMENTS

\*BUY LAND, THEY\'RE NOT MAKING IT ANYMORE!\*\* Nestled on a picturesque corner in Egg Harbor Township, this stunning 2.5+ acre wooded lot offers the perfect canvas for crafting your dream home, just a 20-minute drive from the NJ beaches. Situated within a stone\'s throw of the Great Egg Harbor River with convenient water access, this provides the opportunity to create a personalized paradise unlike any other. DEP Approval Granted with ¾ acre of buildable ground, and contingent on scheduled final subdivision approval- envision the possibilities awaiting on this idyllic piece of land.