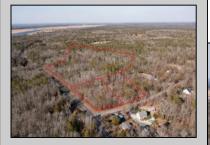

## **COMMENTS**

\*BUY LAND, THEY\'RE NOT MAKING IT ANYMORE!\*\* Nestled on a picturesque corner in Egg Harbor Township, this stunning 2.5+ acre wooded lot offers the perfect canvas for crafting your dream home, just a 20-minute drive from the NJ beaches. Situated within a stone\'s throw of the Great Egg Harbor River with convenient water access, this provides the opportunity to create a personalized paradise unlike any other. DEP Approval Granted with ¾ acre of buildable ground, and contingent on scheduled final subdivision approval- envision the possibilities awaiting on this idyllic piece of land.