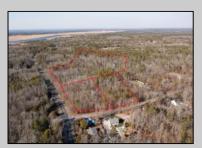

## **COMMENTS**

\*BUY LAND, THEY\'RE NOT MAKING IT ANYMORE!\*\* Nestled on a picturesque corner in Egg Harbor Township, this stunning 2.5+ acre wooded lot offers the perfect canvas for crafting your dream home, just a 20-minute drive from the NJ beaches. Situated within a stone\'s throw of the Great Egg Harbor River with convenient water access, this provides the opportunity to create a personalized paradise unlike any other. DEP Approval Granted with ¾ acre of buildable ground, and contingent on scheduled final subdivision approval- envision the possibilities awaiting on this idyllic piece of land.