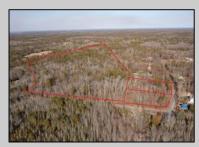

## **COMMENTS**

\*BUY LAND, THEY\'RE NOT MAKING IT ANYMORE!\*\* Nestled on a picturesque corner in Egg Harbor Township, this stunning 2.5+ acre wooded lot offers the perfect canvas for crafting your dream home, just a 20-minute drive from the NJ beaches. Situated within a stone\'s throw of the Great Egg Harbor River with convenient water access, this provides the opportunity to create a personalized paradise unlike any other. DEP Approval Granted with ¾ acre of buildable ground, and contingent on scheduled final subdivision approval- envision the possibilities awaiting on this idyllic piece of land.