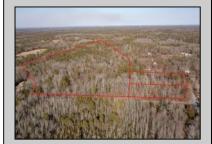

## **COMMENTS**

\*BUY LAND, THEY\'RE NOT MAKING IT ANYMORE!\*\* Nestled on a picturesque corner in Egg Harbor Township, this stunning 2.5+ acre wooded lot offers the perfect canvas for crafting your dream home, just a 20-minute drive from the NJ beaches. Situated within a stone\'s throw of the Great Egg Harbor River with convenient water access, this provides the opportunity to create a personalized paradise unlike any other. DEP Approval Granted with ¾ acre of buildable ground, and contingent on scheduled final subdivision approval- envision the possibilities awaiting on this idyllic piece of land.