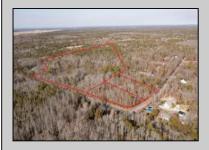

## **COMMENTS**

\*BUY LAND, THEY\'RE NOT MAKING IT ANYMORE!\*\* Nestled on a picturesque corner in Egg Harbor Township, this stunning 2.5+ acre wooded lot offers the perfect canvas for crafting your dream home, just a 20-minute drive from the NJ beaches. Situated within a stone\'s throw of the Great Egg Harbor River with convenient water access, this provides the opportunity to create a personalized paradise unlike any other. DEP Approval Granted with ¾ acre of buildable ground, and contingent on scheduled final subdivision approval- envision the possibilities awaiting on this idyllic piece of land.