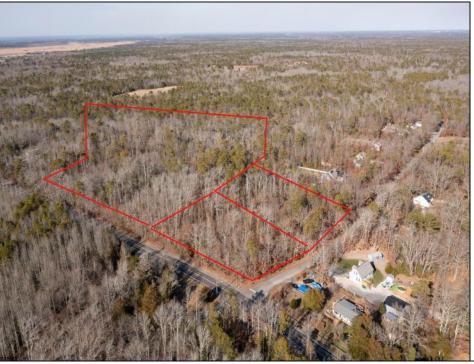

## **COMMENTS**

\*BUY LAND, THEY\'RE NOT MAKING IT ANYMORE!\*\* Nestled on a picturesque corner in Egg Harbor Township, this stunning 2.5+ acre wooded lot offers the perfect canvas for crafting your dream home, just a 20-minute drive from the NJ beaches. Situated within a stone\'s throw of the Great Egg Harbor River with convenient water access, this provides the opportunity to create a personalized paradise unlike any other. DEP Approval Granted with ¾ acre of buildable ground, and contingent on scheduled final subdivision approval- envision the possibilities awaiting on this idyllic piece of land.