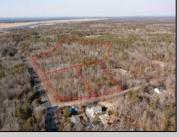

## **COMMENTS**

\*BUY LAND, THEY\'RE NOT MAKING IT ANYMORE!\*\* Nestled on a picturesque corner in Egg Harbor Township, this stunning 2.5+ acre wooded lot offers the perfect canvas for crafting your dream home, just a 20-minute drive from the NJ beaches. Situated within a stone\'s throw of the Great Egg Harbor River with convenient water access, this provides the opportunity to create a personalized paradise unlike any other. DEP Approval Granted with 3/4 acre of buildable ground, and contingent on scheduled final subdivision approval- envision the possibilities awaiting on this idyllic piece of land.