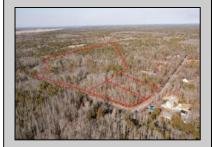

## **COMMENTS**

\*BUY LAND, THEY\'RE NOT MAKING IT ANYMORE!\*\* Nestled on a picturesque corner in Egg Harbor Township, this stunning 2.5+ acre wooded lot offers the perfect canvas for crafting your dream home, just a 20-minute drive from the NJ beaches. Situated within a stone\'s throw of the Great Egg Harbor River with convenient water access, this provides the opportunity to create a personalized paradise unlike any other. DEP Approval Granted with 3/4 acre of buildable ground, and contingent on scheduled final subdivision approval- envision the possibilities awaiting on this idyllic piece of land.