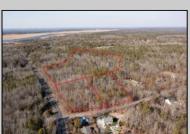

## **COMMENTS**

\*BUY LAND, THEY\'RE NOT MAKING IT ANYMORE!\*\* Nestled on a picturesque corner in Egg Harbor Township, this stunning 2.5+ acre wooded lot offers the perfect canvas for crafting your dream home, just a 20-minute drive from the NJ beaches. Situated within a stone\'s throw of the Great Egg Harbor River with convenient water access, this provides the opportunity to create a personalized paradise unlike any other. DEP Approval Granted with 3/4 acre of buildable ground, and contingent on scheduled final subdivision approval- envision the possibilities awaiting on this idyllic piece of land.