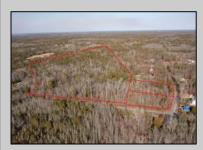

## **COMMENTS**

\*BUY LAND, THEY\'RE NOT MAKING IT ANYMORE!\*\* Nestled on a picturesque corner in Egg Harbor Township, this stunning 2.5+ acre wooded lot offers the perfect canvas for crafting your dream home, just a 20-minute drive from the NJ beaches. Situated within a stone\'s throw of the Great Egg Harbor River with convenient water access, this provides the opportunity to create a personalized paradise unlike any other. DEP Approval Granted with 3/4 acre of buildable ground, and contingent on scheduled final subdivision approval- envision the possibilities awaiting on this idyllic piece of land.