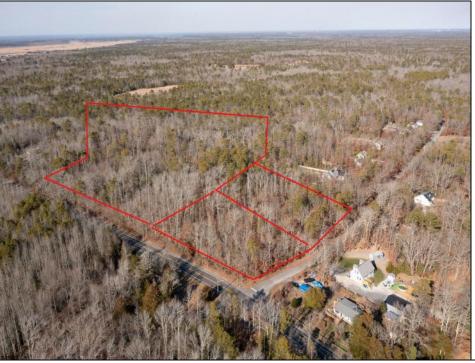

## **COMMENTS**

\*BUY LAND, THEY\'RE NOT MAKING IT ANYMORE!\*\* Nestled on a picturesque corner in Egg Harbor Township, this stunning 2.5+ acre wooded lot offers the perfect canvas for crafting your dream home, just a 20-minute drive from the NJ beaches. Situated within a stone\'s throw of the Great Egg Harbor River with convenient water access, this provides the opportunity to create a personalized paradise unlike any other. DEP Approval Granted with 3/4 acre of buildable ground, and contingent on scheduled final subdivision approval- envision the possibilities awaiting on this idyllic piece of land.