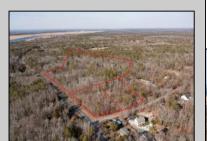

## **COMMENTS**

\*BUY LAND, THEY\'RE NOT MAKING IT ANYMORE!\*\* Nestled on a picturesque corner in Egg Harbor Township, this stunning 2.5+ acre wooded lot offers the perfect canvas for crafting your dream home, just a 20-minute drive from the NJ beaches. Situated within a stone\'s throw of the Great Egg Harbor River with convenient water access, this provides the opportunity to create a personalized paradise unlike any other. DEP Approval Granted with 3/4 acre of buildable ground, and contingent on scheduled final subdivision approval- envision the possibilities awaiting on this idyllic piece of land.