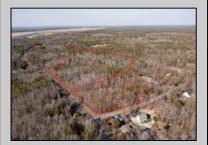

## **COMMENTS**

\*BUY LAND, THEY\'RE NOT MAKING IT ANYMORE!\*\* Nestled on a picturesque corner in Egg Harbor Township, this stunning 2.5+ acre wooded lot offers the perfect canvas for crafting your dream home, just a 20-minute drive from the NJ beaches. Situated within a stone\'s throw of the Great Egg Harbor River with convenient water access, this provides the opportunity to create a personalized paradise unlike any other. DEP Approval Granted with 3/4 acre of buildable ground, and contingent on scheduled final subdivision approval- envision the possibilities awaiting on this idyllic piece of land.