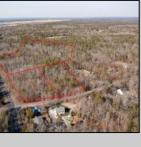

## **COMMENTS**

\*BUY LAND, THEY\'RE NOT MAKING IT ANYMORE!\*\* Nestled on a picturesque corner in Egg Harbor Township, this stunning 2.5+ acre wooded lot offers the perfect canvas for crafting your dream home, just a 20-minute drive from the NJ beaches. Situated within a stone\'s throw of the Great Egg Harbor River with convenient water access, this provides the opportunity to create a personalized paradise unlike any other. DEP Approval Granted with 3/4 acre of buildable ground, and contingent on scheduled final subdivision approval- envision the possibilities awaiting on this idyllic piece of land.