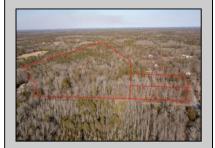

## **COMMENTS**

\*BUY LAND, THEY\'RE NOT MAKING IT ANYMORE!\*\* Nestled on a picturesque corner in Egg Harbor Township, this stunning 2.5+ acre wooded lot offers the perfect canvas for crafting your dream home, just a 20-minute drive from the NJ beaches. Situated within a stone\'s throw of the Great Egg Harbor River with convenient water access, this provides the opportunity to create a personalized paradise unlike any other. DEP Approval Granted with 3/4 acre of buildable ground, and contingent on scheduled final subdivision approval- envision the possibilities awaiting on this idyllic piece of land.