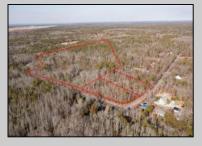

## **COMMENTS**

\*BUY LAND, THEY\'RE NOT MAKING IT ANYMORE!\*\* Nestled on a picturesque corner in Egg Harbor Township, this stunning 2.5+ acre wooded lot offers the perfect canvas for crafting your dream home, just a 20-minute drive from the NJ beaches. Situated within a stone\'s throw of the Great Egg Harbor River with convenient water access, this provides the opportunity to create a personalized paradise unlike any other. DEP Approval Granted with 3/4 acre of buildable ground, and contingent on scheduled final subdivision approval- envision the possibilities awaiting on this idyllic piece of land.