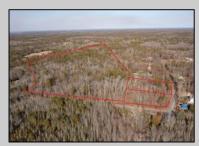

## **COMMENTS**

\*BUY LAND, THEY\'RE NOT MAKING IT ANYMORE!\*\* Nestled on a picturesque corner in Egg Harbor Township, this stunning 2.5+ acre wooded lot offers the perfect canvas for crafting your dream home, just a 20-minute drive from the NJ beaches. Situated within a stone\'s throw of the Great Egg Harbor River with convenient water access, this provides the opportunity to create a personalized paradise unlike any other. DEP Approval Granted with 3/4 acre of buildable ground, and contingent on scheduled final subdivision approval- envision the possibilities awaiting on this idyllic piece of land.