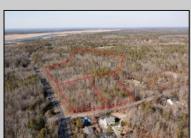

## **COMMENTS**

\*BUY LAND, THEY\'RE NOT MAKING IT ANYMORE!\*\* Nestled on a picturesque corner in Egg Harbor Township, this stunning 2.5+ acre wooded lot offers the perfect canvas for crafting your dream home, just a 20-minute drive from the NJ beaches. Situated within a stone\'s throw of the Great Egg Harbor River with convenient water access, this provides the opportunity to create a personalized paradise unlike any other. DEP Approval Granted with 3/4 acre of buildable ground, and contingent on scheduled final subdivision approval- envision the possibilities awaiting on this idyllic piece of land.