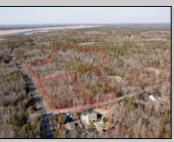

## **COMMENTS**

\*BUY LAND, THEY\'RE NOT MAKING IT ANYMORE!\*\* Nestled on a picturesque corner in Egg Harbor Township, this stunning 2.5+ acre wooded lot offers the perfect canvas for crafting your dream home, just a 20-minute drive from the NJ beaches. Situated within a stone\'s throw of the Great Egg Harbor River with convenient water access, this provides the opportunity to create a personalized paradise unlike any other. DEP Approval Granted with 3/4 acre of buildable ground, and contingent on scheduled final subdivision approval- envision the possibilities awaiting on this idyllic piece of land.