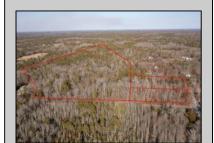

## **COMMENTS**

\*BUY LAND, THEY\'RE NOT MAKING IT ANYMORE!\*\* Nestled on a picturesque corner in Egg Harbor Township, this stunning 2.5+ acre wooded lot offers the perfect canvas for crafting your dream home, just a 20-minute drive from the NJ beaches. Situated within a stone\'s throw of the Great Egg Harbor River with convenient water access, this provides the opportunity to create a personalized paradise unlike any other. DEP Approval Granted with 3/4 acre of buildable ground, and contingent on scheduled final subdivision approval- envision the possibilities awaiting on this idyllic piece of land.