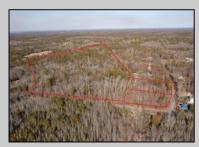

## **COMMENTS**

\*BUY LAND, THEY\'RE NOT MAKING IT ANYMORE!\*\* Nestled on a picturesque corner in Egg Harbor Township, this stunning 2.5+ acre wooded lot offers the perfect canvas for crafting your dream home, just a 20-minute drive from the NJ beaches. Situated within a stone\'s throw of the Great Egg Harbor River with convenient water access, this provides the opportunity to create a personalized paradise unlike any other. DEP Approval Granted with 3/4 acre of buildable ground, and contingent on scheduled final subdivision approval- envision the possibilities awaiting on this idyllic piece of land.