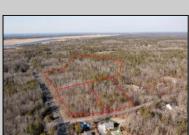

## **COMMENTS**

\*BUY LAND, THEY\'RE NOT MAKING IT ANYMORE!\*\* Nestled on a picturesque corner in Egg Harbor Township, this stunning 2.5+ acre wooded lot offers the perfect canvas for crafting your dream home, just a 20-minute drive from the NJ beaches. Situated within a stone\'s throw of the Great Egg Harbor River with convenient water access, this provides the opportunity to create a personalized paradise unlike any other. DEP Approval Granted with 3/4 acre of buildable ground, and contingent on scheduled final subdivision approval- envision the possibilities awaiting on this idyllic piece of land.