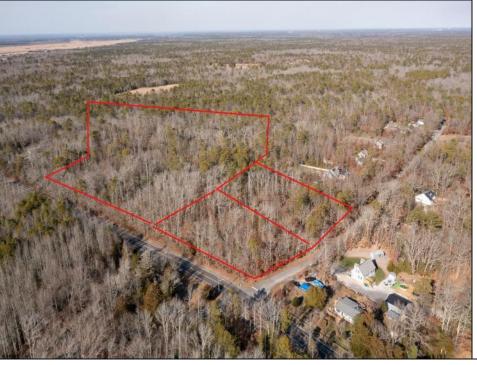

## **COMMENTS**

\*BUY LAND, THEY\'RE NOT MAKING IT ANYMORE!\*\* Nestled on a picturesque corner in Egg Harbor Township, this stunning 2.5+ acre wooded lot offers the perfect canvas for crafting your dream home, just a 20-minute drive from the NJ beaches. Situated within a stone\'s throw of the Great Egg Harbor River with convenient water access, this provides the opportunity to create a personalized paradise unlike any other. DEP Approval Granted with 3/4 acre of buildable ground, and contingent on scheduled final subdivision approval- envision the possibilities awaiting on this idyllic piece of land.