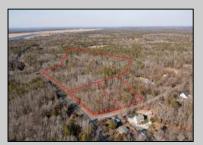

## **COMMENTS**

\*BUY LAND, THEY\'RE NOT MAKING IT ANYMORE!\*\* Nestled on a picturesque corner in Egg Harbor Township, this stunning 2.5+ acre wooded lot offers the perfect canvas for crafting your dream home, just a 20-minute drive from the NJ beaches. Situated within a stone\'s throw of the Great Egg Harbor River with convenient water access, this provides the opportunity to create a personalized paradise unlike any other. DEP Approval Granted with 3/4 acre of buildable ground, and contingent on scheduled final subdivision approval- envision the possibilities awaiting on this idyllic piece of land.