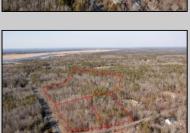

## **COMMENTS**

\*BUY LAND, THEY\'RE NOT MAKING IT ANYMORE!\*\* Nestled on a picturesque corner in Egg Harbor Township, this stunning 2.5+ acre wooded lot offers the perfect canvas for crafting your dream home, just a 20-minute drive from the NJ beaches. Situated within a stone\'s throw of the Great Egg Harbor River with convenient water access, this provides the opportunity to create a personalized paradise unlike any other. DEP Approval Granted with 3/4 acre of buildable ground, and contingent on scheduled final subdivision approval- envision the possibilities awaiting on this idyllic piece of land.