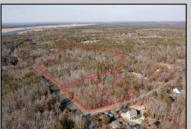

## **COMMENTS**

\*BUY LAND, THEY\'RE NOT MAKING IT ANYMORE!\*\* Nestled on a picturesque corner in Egg Harbor Township, this stunning 2.5+ acre wooded lot offers the perfect canvas for crafting your dream home, just a 20-minute drive from the NJ beaches. Situated within a stone\'s throw of the Great Egg Harbor River with convenient water access, this provides the opportunity to create a personalized paradise unlike any other. DEP Approval Granted with 3/4 acre of buildable ground, and contingent on scheduled final subdivision approval- envision the possibilities awaiting on this idyllic piece of land.