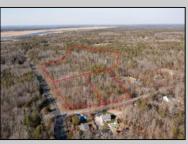

## **COMMENTS**

\*BUY LAND, THEY\'RE NOT MAKING IT ANYMORE!\*\* Nestled on a picturesque corner in Egg Harbor Township, this stunning 2.5+ acre wooded lot offers the perfect canvas for crafting your dream home, just a 20-minute drive from the NJ beaches. Situated within a stone\'s throw of the Great Egg Harbor River with convenient water access, this provides the opportunity to create a personalized paradise unlike any other. DEP Approval Granted with 3/4 acre of buildable ground, and contingent on scheduled final subdivision approval- envision the possibilities awaiting on this idyllic piece of land.