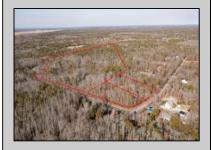

## **COMMENTS**

\*BUY LAND, THEY\'RE NOT MAKING IT ANYMORE!\*\* Nestled on a picturesque corner in Egg Harbor Township, this stunning 2.5+ acre wooded lot offers the perfect canvas for crafting your dream home, just a 20-minute drive from the NJ beaches. Situated within a stone\'s throw of the Great Egg Harbor River with convenient water access, this provides the opportunity to create a personalized paradise unlike any other. DEP Approval Granted with 3/4 acre of buildable ground, and contingent on scheduled final subdivision approval- envision the possibilities awaiting on this idyllic piece of land.