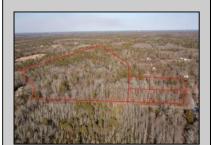

## **COMMENTS**

\*BUY LAND, THEY\'RE NOT MAKING IT ANYMORE!\*\* Nestled on a picturesque corner in Egg Harbor Township, this stunning 2.5+ acre wooded lot offers the perfect canvas for crafting your dream home, just a 20-minute drive from the NJ beaches. Situated within a stone\'s throw of the Great Egg Harbor River with convenient water access, this provides the opportunity to create a personalized paradise unlike any other. DEP Approval Granted with 3/4 acre of buildable ground, and contingent on scheduled final subdivision approval- envision the possibilities awaiting on this idyllic piece of land.