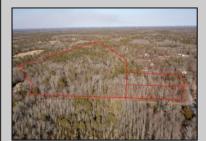

## COMMENTS

\*BUY LAND, THEY\'RE NOT MAKING IT ANYMORE!\*\* Nestled on a picturesque corner in Egg Harbor Township, this stunning 2.5+ acre wooded lot offers the perfect canvas for crafting your dream home, just a 20-minute drive from the NJ beaches. Situated within a stone\'s throw of the Great Egg Harbor River with convenient water access, this provides the opportunity to create a personalized paradise unlike any other. DEP Approval Granted with ¾ acre of buildable ground, and contingent on scheduled final subdivision approval- envision the possibilities awaiting on this idyllic piece of land.

## **PROPERTY DETAILS**