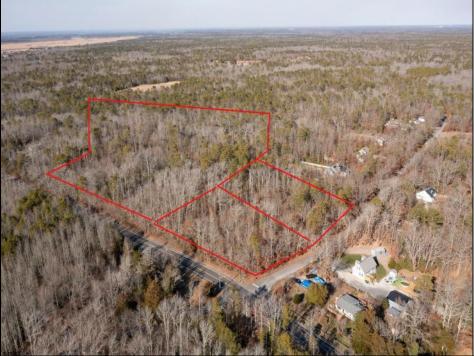

## COMMENTS

\*BUY LAND, THEY\'RE NOT MAKING IT ANYMORE!\*\* Nestled on a picturesque corner in Egg Harbor Township, this stunning 2.5+ acre wooded lot offers the perfect canvas for crafting your dream home, just a 20-minute drive from the NJ beaches. Situated within a stone\'s throw of the Great Egg Harbor River with convenient water access, this provides the opportunity to create a personalized paradise unlike any other. DEP Approval Granted with ¾ acre of buildable ground, and contingent on scheduled final subdivision approval- envision the possibilities awaiting on this idyllic piece of land.

## **PROPERTY DETAILS**