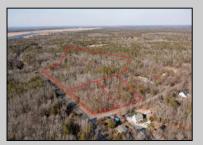

## COMMENTS

\*BUY LAND, THEY\'RE NOT MAKING IT ANYMORE!\*\* Nestled on a picturesque corner in Egg Harbor Township, this stunning 2.5+ acre wooded lot offers the perfect canvas for crafting your dream home, just a 20-minute drive from the NJ beaches. Situated within a stone\'s throw of the Great Egg Harbor River with convenient water access, this provides the opportunity to create a personalized paradise unlike any other. DEP Approval Granted with ¾ acre of buildable ground, and contingent on scheduled final subdivision approval- envision the possibilities awaiting on this idyllic piece of land.