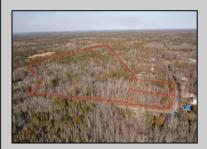

## **COMMENTS**

\*BUY LAND, THEY\'RE NOT MAKING IT ANYMORE!\*\* Nestled on a picturesque corner in Egg Harbor Township, this stunning 2.5+ acre wooded lot offers the perfect canvas for crafting your dream home, just a 20-minute drive from the NJ beaches. Situated within a stone\'s throw of the Great Egg Harbor River with convenient water access, this provides the opportunity to create a personalized paradise unlike any other. DEP Approval Granted with ¾ acre of buildable ground, and contingent on scheduled final subdivision approval- envision the possibilities awaiting on this idyllic piece of land.