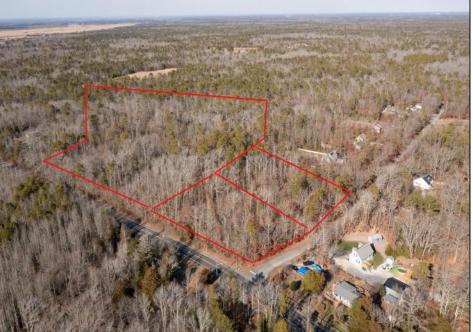

## **COMMENTS**

\*BUY LAND, THEY\'RE NOT MAKING IT ANYMORE!\*\* Nestled on a picturesque corner in Egg Harbor Township, this stunning 2.5+ acre wooded lot offers the perfect canvas for crafting your dream home, just a 20-minute drive from the NJ beaches. Situated within a stone\'s throw of the Great Egg Harbor River with convenient water access, this provides the opportunity to create a personalized paradise unlike any other. DEP Approval Granted with ¾ acre of buildable ground, and contingent on scheduled final subdivision approval- envision the possibilities awaiting on this idyllic piece of land.