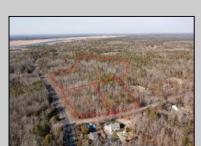

## **COMMENTS**

\*BUY LAND, THEY\'RE NOT MAKING IT ANYMORE!\*\* Nestled on a picturesque corner in Egg Harbor Township, this stunning 2.5+ acre wooded lot offers the perfect canvas for crafting your dream home, just a 20-minute drive from the NJ beaches. Situated within a stone\'s throw of the Great Egg Harbor River with convenient water access, this provides the opportunity to create a personalized paradise unlike any other. DEP Approval Granted with ¾ acre of buildable ground, and contingent on scheduled final subdivision approval- envision the possibilities awaiting on this idyllic piece of land.