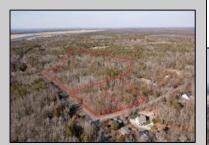

## **COMMENTS**

\*BUY LAND, THEY\'RE NOT MAKING IT ANYMORE!\*\* Nestled on a picturesque corner in Egg Harbor Township, this stunning 2.5+ acre wooded lot offers the perfect canvas for crafting your dream home, just a 20-minute drive from the NJ beaches. Situated within a stone\'s throw of the Great Egg Harbor River with convenient water access, this provides the opportunity to create a personalized paradise unlike any other. DEP Approval Granted with ¾ acre of buildable ground, and contingent on scheduled final subdivision approval- envision the possibilities awaiting on this idyllic piece of land.