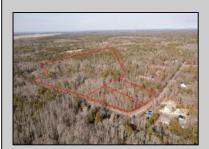

## **COMMENTS**

\*BUY LAND, THEY\'RE NOT MAKING IT ANYMORE!\*\* Nestled on a picturesque corner in Egg Harbor Township, this stunning 2.5+ acre wooded lot offers the perfect canvas for crafting your dream home, just a 20-minute drive from the NJ beaches. Situated within a stone\'s throw of the Great Egg Harbor River with convenient water access, this provides the opportunity to create a personalized paradise unlike any other. DEP Approval Granted with ¾ acre of buildable ground, and contingent on scheduled final subdivision approval- envision the possibilities awaiting on this idyllic piece of land.