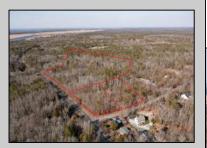

## COMMENTS

\*BUY LAND, THEY\'RE NOT MAKING IT ANYMORE!\*\* Nestled on a picturesque corner in Egg Harbor Township, this stunning 2.5+ acre wooded lot offers the perfect canvas for crafting your dream home, just a 20-minute drive from the NJ beaches. Situated within a stone\'s throw of the Great Egg Harbor River with convenient water access, this provides the opportunity to create a personalized paradise unlike any other. DEP Approval Granted with ¾ acre of buildable ground, and contingent on scheduled final subdivision approval- envision the possibilities awaiting on this idyllic piece of land.

## **PROPERTY DETAILS**