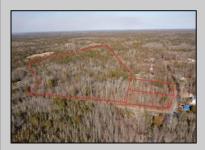

## COMMENTS

\*BUY LAND, THEY\'RE NOT MAKING IT ANYMORE!\*\* Nestled on a picturesque corner in Egg Harbor Township, this stunning 2.5+ acre wooded lot offers the perfect canvas for crafting your dream home, just a 20-minute drive from the NJ beaches. Situated within a stone\'s throw of the Great Egg Harbor River with convenient water access, this provides the opportunity to create a personalized paradise unlike any other. DEP Approval Granted with ¾ acre of buildable ground, and contingent on scheduled final subdivision approval- envision the possibilities awaiting on this idyllic piece of land.

## **PROPERTY DETAILS**