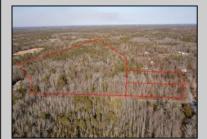

## COMMENTS

\*BUY LAND, THEY\'RE NOT MAKING IT ANYMORE!\*\* Nestled on a picturesque corner in Egg Harbor Township, this stunning 2.5+ acre wooded lot offers the perfect canvas for crafting your dream home, just a 20-minute drive from the NJ beaches. Situated within a stone\'s throw of the Great Egg Harbor River with convenient water access, this provides the opportunity to create a personalized paradise unlike any other. DEP Approval Granted with ¾ acre of buildable ground, and contingent on scheduled final subdivision approval- envision the possibilities awaiting on this idyllic piece of land.