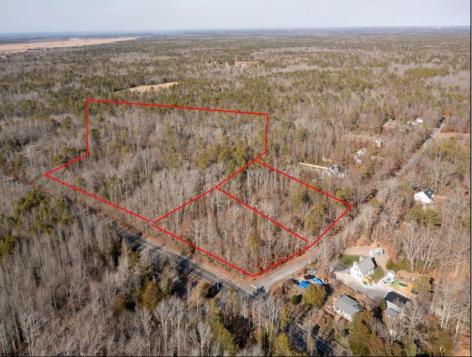

## COMMENTS

\*BUY LAND, THEY\'RE NOT MAKING IT ANYMORE!\*\* Nestled on a picturesque corner in Egg Harbor Township, this stunning 2.5+ acre wooded lot offers the perfect canvas for crafting your dream home, just a 20-minute drive from the NJ beaches. Situated within a stone\'s throw of the Great Egg Harbor River with convenient water access, this provides the opportunity to create a personalized paradise unlike any other. DEP Approval Granted with ¾ acre of buildable ground, and contingent on scheduled final subdivision approval- envision the possibilities awaiting on this idyllic piece of land.