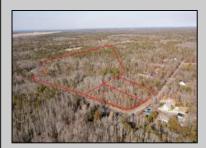

## COMMENTS

\*BUY LAND, THEY\'RE NOT MAKING IT ANYMORE!\*\* Nestled on a picturesque corner in Egg Harbor Township, this stunning 2.5+ acre wooded lot offers the perfect canvas for crafting your dream home, just a 20-minute drive from the NJ beaches. Situated within a stone\'s throw of the Great Egg Harbor River with convenient water access, this provides the opportunity to create a personalized paradise unlike any other. DEP Approval Granted with ¾ acre of buildable ground, and contingent on scheduled final subdivision approval- envision the possibilities awaiting on this idyllic piece of land.

## **PROPERTY DETAILS**