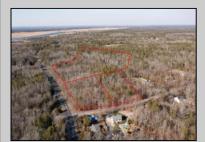

## COMMENTS

\*BUY LAND, THEY\'RE NOT MAKING IT ANYMORE!\*\* Nestled on a picturesque corner in Egg Harbor Township, this stunning 2.5+ acre wooded lot offers the perfect canvas for crafting your dream home, just a 20-minute drive from the NJ beaches. Situated within a stone\'s throw of the Great Egg Harbor River with convenient water access, this provides the opportunity to create a personalized paradise unlike any other. DEP Approval Granted with ¾ acre of buildable ground, and contingent on scheduled final subdivision approval- envision the possibilities awaiting on this idyllic piece of land.

## **PROPERTY DETAILS**