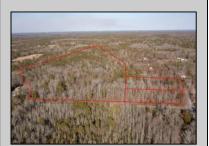

## **COMMENTS**

\*BUY LAND, THEY\'RE NOT MAKING IT ANYMORE!\*\* Nestled on a picturesque corner in Egg Harbor Township, this stunning 2.5+ acre wooded lot offers the perfect canvas for crafting your dream home, just a 20-minute drive from the NJ beaches. Situated within a stone\'s throw of the Great Egg Harbor River with convenient water access, this provides the opportunity to create a personalized paradise unlike any other. DEP Approval Granted with ¾ acre of buildable ground, and contingent on scheduled final subdivision approval- envision the possibilities awaiting on this idyllic piece of land.