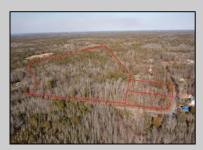

## **COMMENTS**

\*BUY LAND, THEY\'RE NOT MAKING IT ANYMORE!\*\* Nestled on a picturesque corner in Egg Harbor Township, this stunning 2.5+ acre wooded lot offers the perfect canvas for crafting your dream home, just a 20-minute drive from the NJ beaches. Situated within a stone\'s throw of the Great Egg Harbor River with convenient water access, this provides the opportunity to create a personalized paradise unlike any other. DEP Approval Granted with ¾ acre of buildable ground, and contingent on scheduled final subdivision approval- envision the possibilities awaiting on this idyllic piece of land.