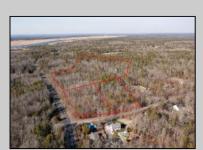

## **COMMENTS**

\*BUY LAND, THEY\'RE NOT MAKING IT ANYMORE!\*\* Nestled on a picturesque corner in Egg Harbor Township, this stunning 2.5+ acre wooded lot offers the perfect canvas for crafting your dream home, just a 20-minute drive from the NJ beaches. Situated within a stone\'s throw of the Great Egg Harbor River with convenient water access, this provides the opportunity to create a personalized paradise unlike any other. DEP Approval Granted with ¾ acre of buildable ground, and contingent on scheduled final subdivision approval- envision the possibilities awaiting on this idyllic piece of land.