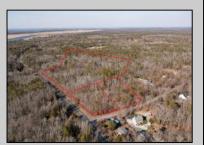

## **COMMENTS**

\*BUY LAND, THEY\'RE NOT MAKING IT ANYMORE!\*\* Nestled on a picturesque corner in Egg Harbor Township, this stunning 2.5+ acre wooded lot offers the perfect canvas for crafting your dream home, just a 20-minute drive from the NJ beaches. Situated within a stone\'s throw of the Great Egg Harbor River with convenient water access, this provides the opportunity to create a personalized paradise unlike any other. DEP Approval Granted with ¾ acre of buildable ground, and contingent on scheduled final subdivision approval- envision the possibilities awaiting on this idyllic piece of land.