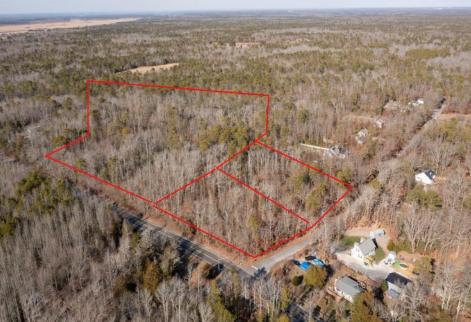

## **COMMENTS**

\*BUY LAND, THEY\'RE NOT MAKING IT ANYMORE!\*\* Nestled on a picturesque corner in Egg Harbor Township, this stunning 2.5+ acre wooded lot offers the perfect canvas for crafting your dream home, just a 20-minute drive from the NJ beaches. Situated within a stone\'s throw of the Great Egg Harbor River with convenient water access, this provides the opportunity to create a personalized paradise unlike any other. DEP Approval Granted with ¾ acre of buildable ground, and contingent on scheduled final subdivision approval- envision the possibilities awaiting on this idyllic piece of land.