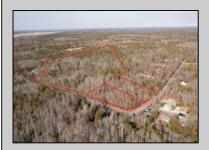

## **COMMENTS**

\*BUY LAND, THEY\'RE NOT MAKING IT ANYMORE!\*\* Nestled on a picturesque corner in Egg Harbor Township, this stunning 2.5+ acre wooded lot offers the perfect canvas for crafting your dream home, just a 20-minute drive from the NJ beaches. Situated within a stone\'s throw of the Great Egg Harbor River with convenient water access, this provides the opportunity to create a personalized paradise unlike any other. DEP Approval Granted with ¾ acre of buildable ground, and contingent on scheduled final subdivision approval- envision the possibilities awaiting on this idyllic piece of land.