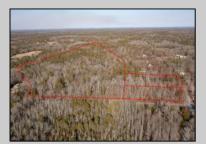

## COMMENTS

\*BUY LAND, THEY\'RE NOT MAKING IT ANYMORE!\*\* Nestled on a picturesque corner in Egg Harbor Township, this stunning 2.5+ acre wooded lot offers the perfect canvas for crafting your dream home, just a 20-minute drive from the NJ beaches. Situated within a stone\'s throw of the Great Egg Harbor River with convenient water access, this provides the opportunity to create a personalized paradise unlike any other. DEP Approval Granted with ¾ acre of buildable ground, and contingent on scheduled final subdivision approval- envision the possibilities awaiting on this idyllic piece of land.