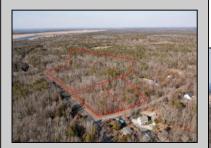

## COMMENTS

\*BUY LAND, THEY\'RE NOT MAKING IT ANYMORE!\*\* Nestled on a picturesque corner in Egg Harbor Township, this stunning 2.5+ acre wooded lot offers the perfect canvas for crafting your dream home, just a 20-minute drive from the NJ beaches. Situated within a stone\'s throw of the Great Egg Harbor River with convenient water access, this provides the opportunity to create a personalized paradise unlike any other. DEP Approval Granted with ¾ acre of buildable ground, and contingent on scheduled final subdivision approval- envision the possibilities awaiting on this idyllic piece of land.