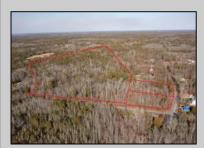

## COMMENTS

\*BUY LAND, THEY\'RE NOT MAKING IT ANYMORE!\*\* Nestled on a picturesque corner in Egg Harbor Township, this stunning 2.5+ acre wooded lot offers the perfect canvas for crafting your dream home, just a 20-minute drive from the NJ beaches. Situated within a stone\'s throw of the Great Egg Harbor River with convenient water access, this provides the opportunity to create a personalized paradise unlike any other. DEP Approval Granted with ¾ acre of buildable ground, and contingent on scheduled final subdivision approval- envision the possibilities awaiting on this idyllic piece of land.