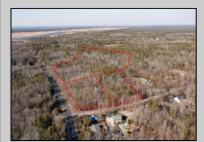

## COMMENTS

\*BUY LAND, THEY\'RE NOT MAKING IT ANYMORE!\*\* Nestled on a picturesque corner in Egg Harbor Township, this stunning 2.5+ acre wooded lot offers the perfect canvas for crafting your dream home, just a 20-minute drive from the NJ beaches. Situated within a stone\'s throw of the Great Egg Harbor River with convenient water access, this provides the opportunity to create a personalized paradise unlike any other. DEP Approval Granted with ¾ acre of buildable ground, and contingent on scheduled final subdivision approval- envision the possibilities awaiting on this idyllic piece of land.