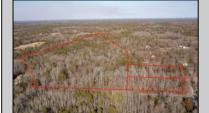

## COMMENTS

\*BUY LAND, THEY\'RE NOT MAKING IT ANYMORE!\*\* Nestled on a picturesque corner in Egg Harbor Township, this stunning 2.5+ acre wooded lot offers the perfect canvas for crafting your dream home, just a 20-minute drive from the NJ beaches. Situated within a stone\'s throw of the Great Egg Harbor River with convenient water access, this provides the opportunity to create a personalized paradise unlike any other. DEP Approval Granted with ¾ acre of buildable ground, and contingent on scheduled final subdivision approval- envision the possibilities awaiting on this idyllic piece of land.