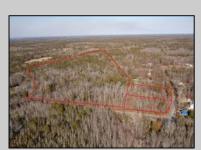

## COMMENTS

\*BUY LAND, THEY\'RE NOT MAKING IT ANYMORE!\*\* Nestled on a picturesque corner in Egg Harbor Township, this stunning 2.5+ acre wooded lot offers the perfect canvas for crafting your dream home, just a 20-minute drive from the NJ beaches. Situated within a stone\'s throw of the Great Egg Harbor River with convenient water access, this provides the opportunity to create a personalized paradise unlike any other. DEP Approval Granted with ¾ acre of buildable ground, and contingent on scheduled final subdivision approval- envision the possibilities awaiting on this idyllic piece of land.