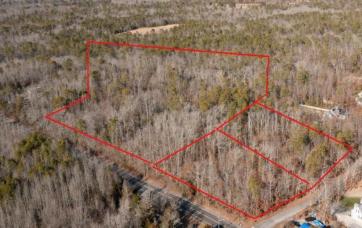

## COMMENTS

\*BUY LAND, THEY\'RE NOT MAKING IT ANYMORE!\*\* Nestled on a picturesque corner in Egg Harbor Township, this stunning 2.5+ acre wooded lot offers the perfect canvas for crafting your dream home, just a 20-minute drive from the NJ beaches. Situated within a stone\'s throw of the Great Egg Harbor River with convenient water access, this provides the opportunity to create a personalized paradise unlike any other. DEP Approval Granted with ¾ acre of buildable ground, and contingent on scheduled final subdivision approval- envision the possibilities awaiting on this idyllic piece of land.