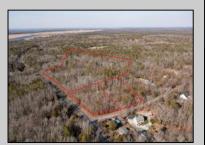

## COMMENTS

\*BUY LAND, THEY\'RE NOT MAKING IT ANYMORE!\*\* Nestled on a picturesque corner in Egg Harbor Township, this stunning 2.5+ acre wooded lot offers the perfect canvas for crafting your dream home, just a 20-minute drive from the NJ beaches. Situated within a stone\'s throw of the Great Egg Harbor River with convenient water access, this provides the opportunity to create a personalized paradise unlike any other. DEP Approval Granted with ¾ acre of buildable ground, and contingent on scheduled final subdivision approval- envision the possibilities awaiting on this idyllic piece of land.