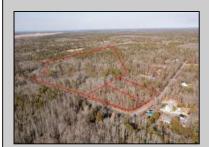

## COMMENTS

\*BUY LAND, THEY\'RE NOT MAKING IT ANYMORE!\*\* Nestled on a picturesque corner in Egg Harbor Township, this stunning 2.5+ acre wooded lot offers the perfect canvas for crafting your dream home, just a 20-minute drive from the NJ beaches. Situated within a stone\'s throw of the Great Egg Harbor River with convenient water access, this provides the opportunity to create a personalized paradise unlike any other. DEP Approval Granted with ¾ acre of buildable ground, and contingent on scheduled final subdivision approval- envision the possibilities awaiting on this idyllic piece of land.