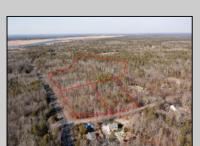

## COMMENTS

\*BUY LAND, THEY\'RE NOT MAKING IT ANYMORE!\*\* Nestled on a picturesque corner in Egg Harbor Township, this stunning 2.5+ acre wooded lot offers the perfect canvas for crafting your dream home, just a 20-minute drive from the NJ beaches. Situated within a stone\'s throw of the Great Egg Harbor River with convenient water access, this provides the opportunity to create a personalized paradise unlike any other. DEP Approval Granted with ¾ acre of buildable ground, and contingent on scheduled final subdivision approval- envision the possibilities awaiting on this idyllic piece of land.