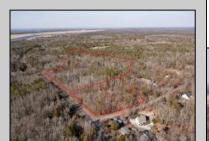

## COMMENTS

\*BUY LAND, THEY\'RE NOT MAKING IT ANYMORE!\*\* Nestled on a picturesque corner in Egg Harbor Township, this stunning 2.5+ acre wooded lot offers the perfect canvas for crafting your dream home, just a 20-minute drive from the NJ beaches. Situated within a stone\'s throw of the Great Egg Harbor River with convenient water access, this provides the opportunity to create a personalized paradise unlike any other. DEP Approval Granted with ¾ acre of buildable ground, and contingent on scheduled final subdivision approval- envision the possibilities awaiting on this idyllic piece of land.