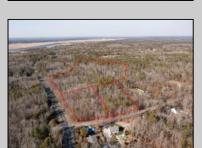

## COMMENTS

\*BUY LAND, THEY\'RE NOT MAKING IT ANYMORE!\*\* Nestled on a picturesque corner in Egg Harbor Township, this stunning 2.5+ acre wooded lot offers the perfect canvas for crafting your dream home, just a 20-minute drive from the NJ beaches. Situated within a stone\'s throw of the Great Egg Harbor River with convenient water access, this provides the opportunity to create a personalized paradise unlike any other. DEP Approval Granted with ¾ acre of buildable ground, and contingent on scheduled final subdivision approval- envision the possibilities awaiting on this idyllic piece of land.