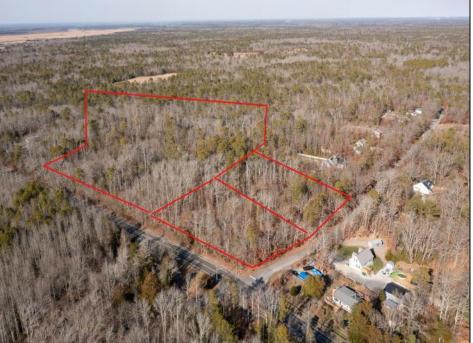

## COMMENTS

\*BUY LAND, THEY\'RE NOT MAKING IT ANYMORE!\*\* Nestled on a picturesque corner in Egg Harbor Township, this stunning 2.5+ acre wooded lot offers the perfect canvas for crafting your dream home, just a 20-minute drive from the NJ beaches. Situated within a stone\'s throw of the Great Egg Harbor River with convenient water access, this provides the opportunity to create a personalized paradise unlike any other. DEP Approval Granted with ¾ acre of buildable ground, and contingent on scheduled final subdivision approval- envision the possibilities awaiting on this idyllic piece of land.