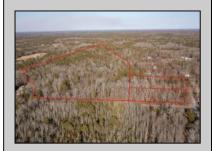

## COMMENTS

\*BUY LAND, THEY\'RE NOT MAKING IT ANYMORE!\*\* Nestled on a picturesque corner in Egg Harbor Township, this stunning 2.5+ acre wooded lot offers the perfect canvas for crafting your dream home, just a 20-minute drive from the NJ beaches. Situated within a stone\'s throw of the Great Egg Harbor River with convenient water access, this provides the opportunity to create a personalized paradise unlike any other. DEP Approval Granted with ¾ acre of buildable ground, and contingent on scheduled final subdivision approval- envision the possibilities awaiting on this idyllic piece of land.