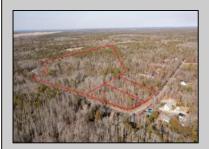

## COMMENTS

\*BUY LAND, THEY\'RE NOT MAKING IT ANYMORE!\*\* Nestled on a picturesque corner in Egg Harbor Township, this stunning 2.5+ acre wooded lot offers the perfect canvas for crafting your dream home, just a 20-minute drive from the NJ beaches. Situated within a stone\'s throw of the Great Egg Harbor River with convenient water access, this provides the opportunity to create a personalized paradise unlike any other. DEP Approval Granted with ¾ acre of buildable ground, and contingent on scheduled final subdivision approval- envision the possibilities awaiting on this idyllic piece of land.