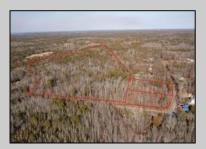

## COMMENTS

\*BUY LAND, THEY\'RE NOT MAKING IT ANYMORE!\*\* Nestled on a picturesque corner in Egg Harbor Township, this stunning 2.5+ acre wooded lot offers the perfect canvas for crafting your dream home, just a 20-minute drive from the NJ beaches. Situated within a stone\'s throw of the Great Egg Harbor River with convenient water access, this provides the opportunity to create a personalized paradise unlike any other. DEP Approval Granted with ¾ acre of buildable ground, and contingent on scheduled final subdivision approval- envision the possibilities awaiting on this idyllic piece of land.