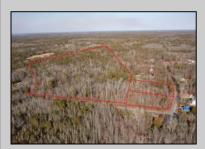

## COMMENTS

\*BUY LAND, THEY\'RE NOT MAKING IT ANYMORE!\*\* Nestled on a picturesque corner in Egg Harbor Township, this stunning 2.5+ acre wooded lot offers the perfect canvas for crafting your dream home, just a 20-minute drive from the NJ beaches. Situated within a stone\'s throw of the Great Egg Harbor River with convenient water access, this provides the opportunity to create a personalized paradise unlike any other. DEP Approval Granted with ¾ acre of buildable ground, and contingent on scheduled final subdivision approval- envision the possibilities awaiting on this idyllic piece of land.