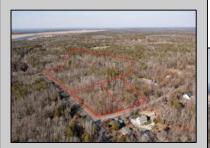

## COMMENTS

\*BUY LAND, THEY\'RE NOT MAKING IT ANYMORE!\*\* Nestled on a picturesque corner in Egg Harbor Township, this stunning 2.5+ acre wooded lot offers the perfect canvas for crafting your dream home, just a 20-minute drive from the NJ beaches. Situated within a stone\'s throw of the Great Egg Harbor River with convenient water access, this provides the opportunity to create a personalized paradise unlike any other. DEP Approval Granted with ¾ acre of buildable ground, and contingent on scheduled final subdivision approval- envision the possibilities awaiting on this idyllic piece of land.