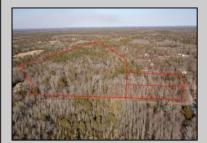

## COMMENTS

\*BUY LAND, THEY\'RE NOT MAKING IT ANYMORE!\*\* Nestled on a picturesque corner in Egg Harbor Township, this stunning 2.5+ acre wooded lot offers the perfect canvas for crafting your dream home, just a 20-minute drive from the NJ beaches. Situated within a stone\'s throw of the Great Egg Harbor River with convenient water access, this provides the opportunity to create a personalized paradise unlike any other. DEP Approval Granted with ¾ acre of buildable ground, and contingent on scheduled final subdivision approval- envision the possibilities awaiting on this idyllic piece of land.