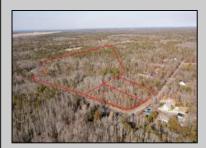

## COMMENTS

\*BUY LAND, THEY\'RE NOT MAKING IT ANYMORE!\*\* Nestled on a picturesque corner in Egg Harbor Township, this stunning 2.5+ acre wooded lot offers the perfect canvas for crafting your dream home, just a 20-minute drive from the NJ beaches. Situated within a stone\'s throw of the Great Egg Harbor River with convenient water access, this provides the opportunity to create a personalized paradise unlike any other. DEP Approval Granted with ¾ acre of buildable ground, and contingent on scheduled final subdivision approval- envision the possibilities awaiting on this idyllic piece of land.