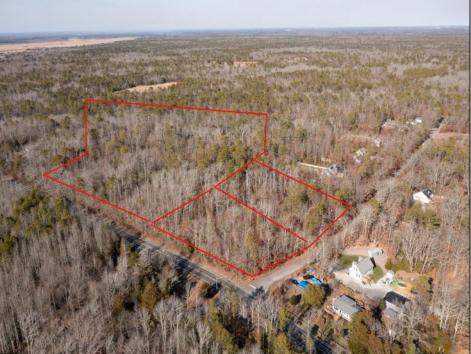

## COMMENTS

\*BUY LAND, THEY\'RE NOT MAKING IT ANYMORE!\*\* Nestled on a picturesque corner in Egg Harbor Township, this stunning 2.5+ acre wooded lot offers the perfect canvas for crafting your dream home, just a 20-minute drive from the NJ beaches. Situated within a stone\'s throw of the Great Egg Harbor River with convenient water access, this provides the opportunity to create a personalized paradise unlike any other. DEP Approval Granted with ¾ acre of buildable ground, and contingent on scheduled final subdivision approval- envision the possibilities awaiting on this idyllic piece of land.