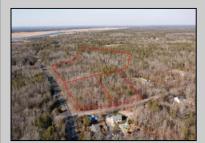

## COMMENTS

\*BUY LAND, THEY\'RE NOT MAKING IT ANYMORE!\*\* Nestled on a picturesque corner in Egg Harbor Township, this stunning 2.5+ acre wooded lot offers the perfect canvas for crafting your dream home, just a 20-minute drive from the NJ beaches. Situated within a stone\'s throw of the Great Egg Harbor River with convenient water access, this provides the opportunity to create a personalized paradise unlike any other. DEP Approval Granted with ¾ acre of buildable ground, and contingent on scheduled final subdivision approval- envision the possibilities awaiting on this idyllic piece of land.