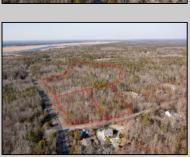

## **COMMENTS**

\*BUY LAND, THEY\'RE NOT MAKING IT ANYMORE!\*\* Nestled on a picturesque corner in Egg Harbor Township, this stunning 2.5+ acre wooded lot offers the perfect canvas for crafting your dream home, just a 20-minute drive from the NJ beaches. Situated within a stone\'s throw of the Great Egg Harbor River with convenient water access, this provides the opportunity to create a personalized paradise unlike any other. DEP Approval Granted with 3/4 acre of buildable ground, and contingent on scheduled final subdivision approval- envision the possibilities awaiting on this idyllic piece of land.