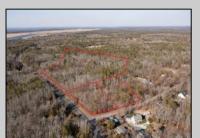

## **COMMENTS**

\*BUY LAND, THEY\'RE NOT MAKING IT ANYMORE!\*\* Nestled on a picturesque corner in Egg Harbor Township, this stunning 2.5+ acre wooded lot offers the perfect canvas for crafting your dream home, just a 20-minute drive from the NJ beaches. Situated within a stone\'s throw of the Great Egg Harbor River with convenient water access, this provides the opportunity to create a personalized paradise unlike any other. DEP Approval Granted with 3/4 acre of buildable ground, and contingent on scheduled final subdivision approval- envision the possibilities awaiting on this idyllic piece of land.