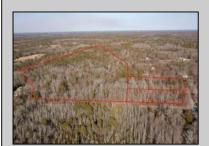

## **COMMENTS**

\*BUY LAND, THEY\'RE NOT MAKING IT ANYMORE!\*\* Nestled on a picturesque corner in Egg Harbor Township, this stunning 2.5+ acre wooded lot offers the perfect canvas for crafting your dream home, just a 20-minute drive from the NJ beaches. Situated within a stone\'s throw of the Great Egg Harbor River with convenient water access, this provides the opportunity to create a personalized paradise unlike any other. DEP Approval Granted with 3/4 acre of buildable ground, and contingent on scheduled final subdivision approval- envision the possibilities awaiting on this idyllic piece of land.