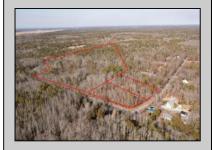

## **COMMENTS**

\*BUY LAND, THEY\'RE NOT MAKING IT ANYMORE!\*\* Nestled on a picturesque corner in Egg Harbor Township, this stunning 2.5+ acre wooded lot offers the perfect canvas for crafting your dream home, just a 20-minute drive from the NJ beaches. Situated within a stone\'s throw of the Great Egg Harbor River with convenient water access, this provides the opportunity to create a personalized paradise unlike any other. DEP Approval Granted with 3/4 acre of buildable ground, and contingent on scheduled final subdivision approval- envision the possibilities awaiting on this idyllic piece of land.