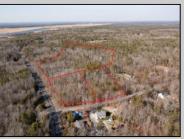

## **COMMENTS**

\*BUY LAND, THEY\'RE NOT MAKING IT ANYMORE!\*\* Nestled on a picturesque corner in Egg Harbor Township, this stunning 2.5+ acre wooded lot offers the perfect canvas for crafting your dream home, just a 20-minute drive from the NJ beaches. Situated within a stone\'s throw of the Great Egg Harbor River with convenient water access, this provides the opportunity to create a personalized paradise unlike any other. DEP Approval Granted with 3/4 acre of buildable ground, and contingent on scheduled final subdivision approval- envision the possibilities awaiting on this idyllic piece of land.