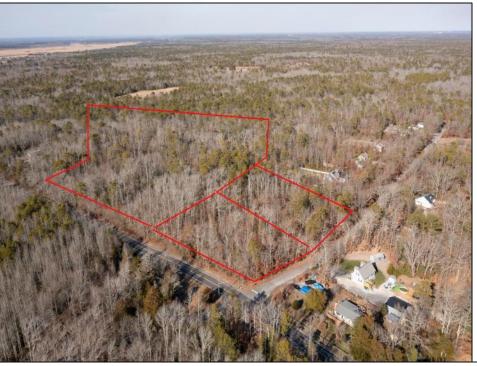

## **COMMENTS**

\*BUY LAND, THEY\'RE NOT MAKING IT ANYMORE!\*\* Nestled on a picturesque corner in Egg Harbor Township, this stunning 2.5+ acre wooded lot offers the perfect canvas for crafting your dream home, just a 20-minute drive from the NJ beaches. Situated within a stone\'s throw of the Great Egg Harbor River with convenient water access, this provides the opportunity to create a personalized paradise unlike any other. DEP Approval Granted with 3/4 acre of buildable ground, and contingent on scheduled final subdivision approval- envision the possibilities awaiting on this idyllic piece of land.