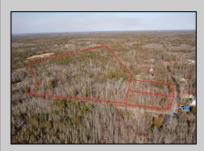

## COMMENTS

\*BUY LAND, THEY\'RE NOT MAKING IT ANYMORE!\*\* Nestled on a picturesque corner in Egg Harbor Township, this stunning 2.5+ acre wooded lot offers the perfect canvas for crafting your dream home, just a 20-minute drive from the NJ beaches. Situated within a stone\'s throw of the Great Egg Harbor River with convenient water access, this provides the opportunity to create a personalized paradise unlike any other. DEP Approval Granted with ¾ acre of buildable ground, and contingent on scheduled final subdivision approval- envision the possibilities awaiting on this idyllic piece of land.