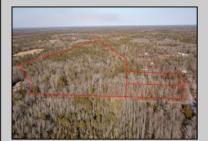

## COMMENTS

\*BUY LAND, THEY\'RE NOT MAKING IT ANYMORE!\*\* Nestled on a picturesque corner in Egg Harbor Township, this stunning 2.5+ acre wooded lot offers the perfect canvas for crafting your dream home, just a 20-minute drive from the NJ beaches. Situated within a stone\'s throw of the Great Egg Harbor River with convenient water access, this provides the opportunity to create a personalized paradise unlike any other. DEP Approval Granted with ¾ acre of buildable ground, and contingent on scheduled final subdivision approval- envision the possibilities awaiting on this idyllic piece of land.