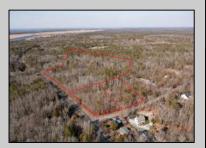

## COMMENTS

\*BUY LAND, THEY\'RE NOT MAKING IT ANYMORE!\*\* Nestled on a picturesque corner in Egg Harbor Township, this stunning 2.5+ acre wooded lot offers the perfect canvas for crafting your dream home, just a 20-minute drive from the NJ beaches. Situated within a stone\'s throw of the Great Egg Harbor River with convenient water access, this provides the opportunity to create a personalized paradise unlike any other. DEP Approval Granted with ¾ acre of buildable ground, and contingent on scheduled final subdivision approval- envision the possibilities awaiting on this idyllic piece of land.