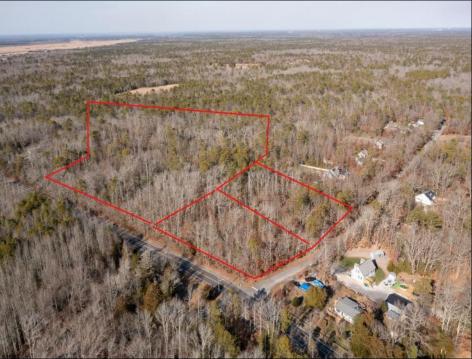

## COMMENTS

\*BUY LAND, THEY\'RE NOT MAKING IT ANYMORE!\*\* Nestled on a picturesque corner in Egg Harbor Township, this stunning 2.5+ acre wooded lot offers the perfect canvas for crafting your dream home, just a 20-minute drive from the NJ beaches. Situated within a stone\'s throw of the Great Egg Harbor River with convenient water access, this provides the opportunity to create a personalized paradise unlike any other. DEP Approval Granted with ¾ acre of buildable ground, and contingent on scheduled final subdivision approval- envision the possibilities awaiting on this idyllic piece of land.