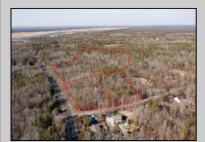

## COMMENTS

\*BUY LAND, THEY\'RE NOT MAKING IT ANYMORE!\*\* Nestled on a picturesque corner in Egg Harbor Township, this stunning 2.5+ acre wooded lot offers the perfect canvas for crafting your dream home, just a 20-minute drive from the NJ beaches. Situated within a stone\'s throw of the Great Egg Harbor River with convenient water access, this provides the opportunity to create a personalized paradise unlike any other. DEP Approval Granted with ¾ acre of buildable ground, and contingent on scheduled final subdivision approval- envision the possibilities awaiting on this idyllic piece of land.