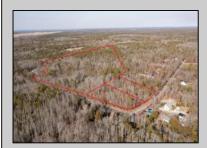

## COMMENTS

\*BUY LAND, THEY\'RE NOT MAKING IT ANYMORE!\*\* Nestled on a picturesque corner in Egg Harbor Township, this stunning 2.5+ acre wooded lot offers the perfect canvas for crafting your dream home, just a 20-minute drive from the NJ beaches. Situated within a stone\'s throw of the Great Egg Harbor River with convenient water access, this provides the opportunity to create a personalized paradise unlike any other. DEP Approval Granted with ¾ acre of buildable ground, and contingent on scheduled final subdivision approval- envision the possibilities awaiting on this idyllic piece of land.