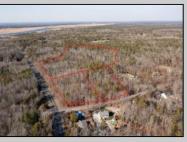

## **COMMENTS**

\*BUY LAND, THEY\'RE NOT MAKING IT ANYMORE!\*\* Nestled on a picturesque corner in Egg Harbor Township, this stunning 2.5+ acre wooded lot offers the perfect canvas for crafting your dream home, just a 20-minute drive from the NJ beaches. Situated within a stone\'s throw of the Great Egg Harbor River with convenient water access, this provides the opportunity to create a personalized paradise unlike any other. DEP Approval Granted with 3/4 acre of buildable ground, and contingent on scheduled final subdivision approval- envision the possibilities awaiting on this idyllic piece of land.