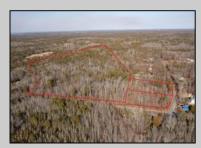

## **COMMENTS**

\*BUY LAND, THEY\'RE NOT MAKING IT ANYMORE!\*\* Nestled on a picturesque corner in Egg Harbor Township, this stunning 2.5+ acre wooded lot offers the perfect canvas for crafting your dream home, just a 20-minute drive from the NJ beaches. Situated within a stone\'s throw of the Great Egg Harbor River with convenient water access, this provides the opportunity to create a personalized paradise unlike any other. DEP Approval Granted with 3/4 acre of buildable ground, and contingent on scheduled final subdivision approval- envision the possibilities awaiting on this idyllic piece of land.