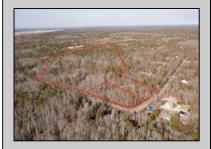

## **COMMENTS**

\*BUY LAND, THEY\'RE NOT MAKING IT ANYMORE!\*\* Nestled on a picturesque corner in Egg Harbor Township, this stunning 2.5+ acre wooded lot offers the perfect canvas for crafting your dream home, just a 20-minute drive from the NJ beaches. Situated within a stone\'s throw of the Great Egg Harbor River with convenient water access, this provides the opportunity to create a personalized paradise unlike any other. DEP Approval Granted with 3/4 acre of buildable ground, and contingent on scheduled final subdivision approval- envision the possibilities awaiting on this idyllic piece of land.