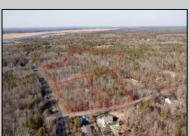

## **COMMENTS**

\*BUY LAND, THEY\'RE NOT MAKING IT ANYMORE!\*\* Nestled on a picturesque corner in Egg Harbor Township, this stunning 2.5+ acre wooded lot offers the perfect canvas for crafting your dream home, just a 20-minute drive from the NJ beaches. Situated within a stone\'s throw of the Great Egg Harbor River with convenient water access, this provides the opportunity to create a personalized paradise unlike any other. DEP Approval Granted with 3/4 acre of buildable ground, and contingent on scheduled final subdivision approval- envision the possibilities awaiting on this idyllic piece of land.