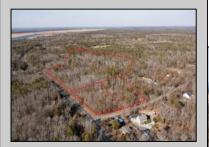

## COMMENTS

\*BUY LAND, THEY\'RE NOT MAKING IT ANYMORE!\*\* Nestled on a picturesque corner in Egg Harbor Township, this stunning 2.5+ acre wooded lot offers the perfect canvas for crafting your dream home, just a 20-minute drive from the NJ beaches. Situated within a stone\'s throw of the Great Egg Harbor River with convenient water access, this provides the opportunity to create a personalized paradise unlike any other. DEP Approval Granted with ¾ acre of buildable ground, and contingent on scheduled final subdivision approval- envision the possibilities awaiting on this idyllic piece of land.