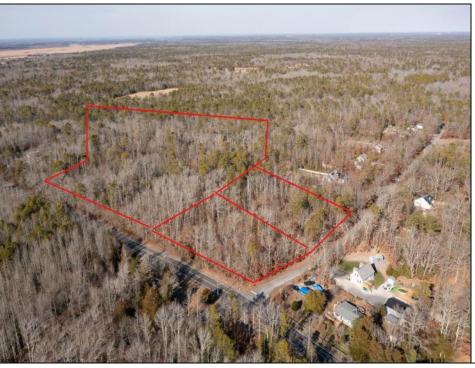

## COMMENTS

\*BUY LAND, THEY\'RE NOT MAKING IT ANYMORE!\*\* Nestled on a picturesque corner in Egg Harbor Township, this stunning 2.5+ acre wooded lot offers the perfect canvas for crafting your dream home, just a 20-minute drive from the NJ beaches. Situated within a stone\'s throw of the Great Egg Harbor River with convenient water access, this provides the opportunity to create a personalized paradise unlike any other. DEP Approval Granted with ¾ acre of buildable ground, and contingent on scheduled final subdivision approval- envision the possibilities awaiting on this idyllic piece of land.