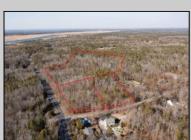

## COMMENTS

\*BUY LAND, THEY\'RE NOT MAKING IT ANYMORE!\*\* Nestled on a picturesque corner in Egg Harbor Township, this stunning 2.5+ acre wooded lot offers the perfect canvas for crafting your dream home, just a 20-minute drive from the NJ beaches. Situated within a stone\'s throw of the Great Egg Harbor River with convenient water access, this provides the opportunity to create a personalized paradise unlike any other. DEP Approval Granted with ¾ acre of buildable ground, and contingent on scheduled final subdivision approval- envision the possibilities awaiting on this idyllic piece of land.