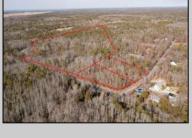

## COMMENTS

\*BUY LAND, THEY\'RE NOT MAKING IT ANYMORE!\*\* Nestled on a picturesque corner in Egg Harbor Township, this stunning 2.5+ acre wooded lot offers the perfect canvas for crafting your dream home, just a 20-minute drive from the NJ beaches. Situated within a stone\'s throw of the Great Egg Harbor River with convenient water access, this provides the opportunity to create a personalized paradise unlike any other. DEP Approval Granted with ¾ acre of buildable ground, and contingent on scheduled final subdivision approval- envision the possibilities awaiting on this idyllic piece of land.