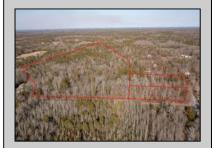

## COMMENTS

\*BUY LAND, THEY\'RE NOT MAKING IT ANYMORE!\*\* Nestled on a picturesque corner in Egg Harbor Township, this stunning 2.5+ acre wooded lot offers the perfect canvas for crafting your dream home, just a 20-minute drive from the NJ beaches. Situated within a stone\'s throw of the Great Egg Harbor River with convenient water access, this provides the opportunity to create a personalized paradise unlike any other. DEP Approval Granted with ¾ acre of buildable ground, and contingent on scheduled final subdivision approval- envision the possibilities awaiting on this idyllic piece of land.