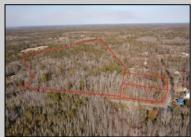

## COMMENTS

\*BUY LAND, THEY\'RE NOT MAKING IT ANYMORE!\*\* Nestled on a picturesque corner in Egg Harbor Township, this stunning 2.5+ acre wooded lot offers the perfect canvas for crafting your dream home, just a 20-minute drive from the NJ beaches. Situated within a stone\'s throw of the Great Egg Harbor River with convenient water access, this provides the opportunity to create a personalized paradise unlike any other. DEP Approval Granted with ¾ acre of buildable ground, and contingent on scheduled final subdivision approval- envision the possibilities awaiting on this idyllic piece of land.