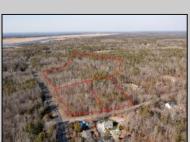

## **COMMENTS**

\*BUY LAND, THEY\'RE NOT MAKING IT ANYMORE!\*\* Nestled on a picturesque corner in Egg Harbor Township, this stunning 2.5+ acre wooded lot offers the perfect canvas for crafting your dream home, just a 20-minute drive from the NJ beaches. Situated within a stone\'s throw of the Great Egg Harbor River with convenient water access, this provides the opportunity to create a personalized paradise unlike any other. DEP Approval Granted with 3/4 acre of buildable ground, and contingent on scheduled final subdivision approval- envision the possibilities awaiting on this idyllic piece of land.