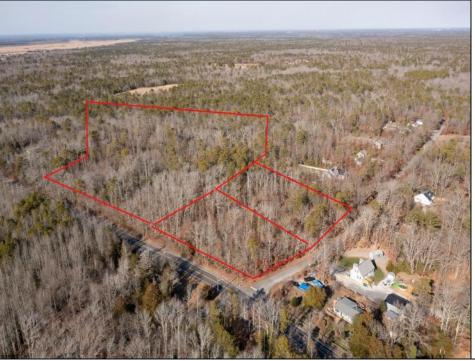

## **COMMENTS**

\*BUY LAND, THEY\'RE NOT MAKING IT ANYMORE!\*\* Nestled on a picturesque corner in Egg Harbor Township, this stunning 2.5+ acre wooded lot offers the perfect canvas for crafting your dream home, just a 20-minute drive from the NJ beaches. Situated within a stone\'s throw of the Great Egg Harbor River with convenient water access, this provides the opportunity to create a personalized paradise unlike any other. DEP Approval Granted with 3/4 acre of buildable ground, and contingent on scheduled final subdivision approval- envision the possibilities awaiting on this idyllic piece of land.