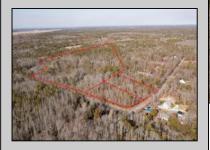

## **COMMENTS**

\*BUY LAND, THEY\'RE NOT MAKING IT ANYMORE!\*\* Nestled on a picturesque corner in Egg Harbor Township, this stunning 2.5+ acre wooded lot offers the perfect canvas for crafting your dream home, just a 20-minute drive from the NJ beaches. Situated within a stone\'s throw of the Great Egg Harbor River with convenient water access, this provides the opportunity to create a personalized paradise unlike any other. DEP Approval Granted with 3/4 acre of buildable ground, and contingent on scheduled final subdivision approval- envision the possibilities awaiting on this idyllic piece of land.