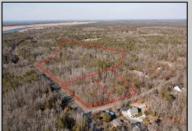

## **COMMENTS**

\*BUY LAND, THEY\'RE NOT MAKING IT ANYMORE!\*\* Nestled on a picturesque corner in Egg Harbor Township, this stunning 2.5+ acre wooded lot offers the perfect canvas for crafting your dream home, just a 20-minute drive from the NJ beaches. Situated within a stone\'s throw of the Great Egg Harbor River with convenient water access, this provides the opportunity to create a personalized paradise unlike any other. DEP Approval Granted with 3/4 acre of buildable ground, and contingent on scheduled final subdivision approval- envision the possibilities awaiting on this idyllic piece of land.