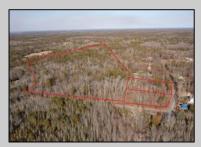

## **COMMENTS**

\*BUY LAND, THEY\'RE NOT MAKING IT ANYMORE!\*\* Nestled on a picturesque corner in Egg Harbor Township, this stunning 2.5+ acre wooded lot offers the perfect canvas for crafting your dream home, just a 20-minute drive from the NJ beaches. Situated within a stone\'s throw of the Great Egg Harbor River with convenient water access, this provides the opportunity to create a personalized paradise unlike any other. DEP Approval Granted with 3/4 acre of buildable ground, and contingent on scheduled final subdivision approval- envision the possibilities awaiting on this idyllic piece of land.